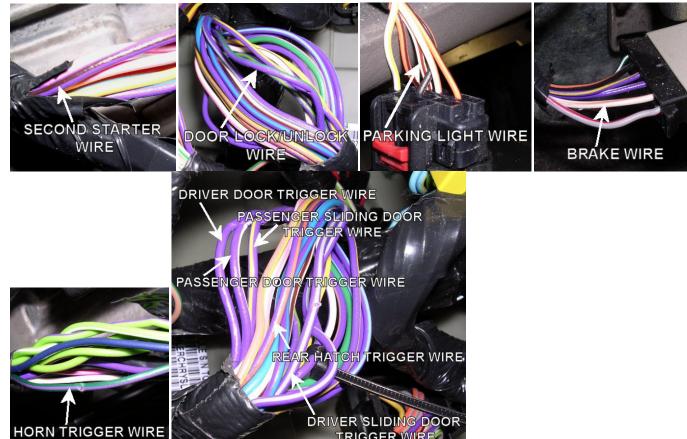

DRIVER SLIDING DOOR

TRIGGER WIRE

WIRING INFORMATION: 2003 Chrysler Voyager

| WIRE                                               | WIRE COLOR                                         | WIRE LOCATION                                |
|----------------------------------------------------|----------------------------------------------------|----------------------------------------------|
| 12V CONSTANT WIRE                                  | ** MUST GO TO BATTERY FOR 12V **                   |                                              |
| STARTER WIRE                                       | YELLOW                                             | Ignition Harness                             |
| SECOND STARTER WIRE                                | PURPLE/BROWN                                       | Ignition Harness                             |
| Second starter wire is a negative trigger throug   | h a 180 ohm resistor.                              |                                              |
| IGNITION WIRE                                      | PINK/WHITE                                         | Ignition Harness                             |
| POWER LOCK AND UNLOCK                              | PURPLE/GREEN                                       | Third Plug At BCM In Driver's Kick Panel     |
| Lock is negative trigger through 5300 ohm resi     | stor. Unlock is negative trigger through 2000 ohm  | n resistor.                                  |
| PARKING LIGHTS                                     | WHITE/BROWN                                        | Headlight Switch                             |
| Parking light wire is a negative trigger through 2 | 2100 ohm resistor- must use relay to isolate wire  | from switch.                                 |
| DRIVER DOOR TRIGGER (-)                            | PURPLE                                             | Third Plug At BCM In Driver's Kick Panel     |
| PASSENGER DOOR TRIGGER (-)                         | PURPLE/WHITE                                       | Third Plug At BCM In Driver's Kick Panel     |
| DRIVER SLIDING DOOR TRIGGER (-)                    | PURPLE/GRAY                                        | Third Plug At BCM In Driver's Kick Panel     |
| PASS. SLIDING DOOR TRIGGER (-)                     | PURPLE/YELLOW                                      | Third Plug At BCM In Driver's Kick Panel     |
| REAR HATCH TRIGGER (-) must use diode              | PURPLE/ORANGE                                      | Third Plug At BCM In Driver's Kick Panel     |
| HOOD TRIGGER (-)                                   | PURPLE/LT. BLUE                                    | Third Plug At BCM In Driver's Kick Panel     |
| REAR HATCH RELEASE (negative trigger               | PURPLE/TAN                                         | Second Plug At BCM In Driver's Kick Panel    |
| through a 1690 ohm resistor)                       |                                                    |                                              |
| FACTORY ALARM ARM AND DISARM                       | PURPLE/LT. BLUE                                    | Third Plug At BCM In Driver's Kick Panel     |
|                                                    | hm resistor. Alarm disarm is a negative trigger th |                                              |
| TACHOMETER WIRE                                    | BLUE/GREEN or BLUE/TAN                             | Ignition Coil Pack                           |
| BRAKE WIRE (+)                                     | WHITE/TAN                                          | Brake Pedal Switch                           |
| HORN TRIGGER (-)                                   | GREEN/PURPLE                                       | Steering Column                              |
| LEFT FRONT WINDOW UP                               | ORANGE/LT.GREEN                                    | At Driver Window Motor Inside Door           |
| LEFT FRONT WINDOW DOWN                             | ORANGE/WHITE                                       | At Driver Window Motor Inside Door           |
| RIGHT FRONT WINDOW UP                              | ORANGE/TAN                                         | Harness In Driver's Kick From Driver Door    |
| RIGHT FRONT WINDOW DOWN                            | ORANGE/GRAY                                        | Harness In Driver's Kick From Driver Door    |
| LEFT REAR WINDOW UP                                | ORANGE/BLUE                                        | Harness In Driver's Kick From Driver Door    |
| LEFT REAR WINDOW DOWN                              | ORANGE/LT.BLUE                                     | Harness In Driver's Kick From Driver Door    |
| RIGHT REAR WINDOW UP                               | ORANGE/GRAY                                        | Harness In Driver's Kick From Driver Door    |
| RIGHT REAR WINDOW DOWN                             | ORANGE/LT.GREEN                                    | Harness In Driver's Kick From Driver Door    |
| If vehicle has a gray ignition key, the vehicle is | equipped with an Immobilizer. This must be bypa    | assed when installing a remote start system. |

Copyright 2002-2004 Triple S Customs

TRIGGER WIRE

| WIRING INFORMATION: 2004 Chrysler Vo | oyager |
|--------------------------------------|--------|
|--------------------------------------|--------|

| WIRE   WIRE COLOR   WIRE LOCATION     12V CONSTANT WIRE   ** MUST GO TO BATTERY FOR 12V **   Ignition Harness     STARTER WIRE   YELLOW   Ignition Harness     SECOND STARTER WIRE   PURPLE/BROWN   Ignition Harness     Second starter wire is a negative trigger through a 180 ohm resistor.   Ignition Harness     POWER LOCK AND UNLOCK   PURPLE/GREEN   Third Plug At BCM In Driver's Kick Panel     Lock is negative trigger through 5300 ohm resistor.   WHITE/BROWN   Headlight Switch     PARKING LIGHTS   WHITE/BROWN   Headlight Switch     PARKING LIGHTS   WHITE/BROWN   Headlight Switch     PARKING DOOR TRIGGER (-)   PURPLE   Third Plug At BCM In Driver's Kick Panel     PASS SLIDING DOOR TRIGGER (-)   PURPLE/WHITE   Third Plug At BCM In Driver's Kick Panel     PASS SLIDING DOOR TRIGGER (-)   PURPLE/VEL/ORANGE   Third Plug At BCM In Driver's Kick Panel     PASS SLIDING DOOR TRIGGER (-)   PURPLE/VELLOW   Third Plug At BCM In Driver's Kick Panel     HOOD TRIGGER (-)   PURPLE/TAN   Second Plug At BCM In Driver's Kick Panel     HACH TRIGER NOT REGER (-)   PURPLE/TAN   Second Plug At BCM In Driver's Kick Panel                                                                                                                                                                                                                                                                                                                | WIRING INFORMATION. 2004 Chrysler Voyag            |                                                                                |                                           |
|-----------------------------------------------------------------------------------------------------------------------------------------------------------------------------------------------------------------------------------------------------------------------------------------------------------------------------------------------------------------------------------------------------------------------------------------------------------------------------------------------------------------------------------------------------------------------------------------------------------------------------------------------------------------------------------------------------------------------------------------------------------------------------------------------------------------------------------------------------------------------------------------------------------------------------------------------------------------------------------------------------------------------------------------------------------------------------------------------------------------------------------------------------------------------------------------------------------------------------------------------------------------------------------------------------------------------------------------------------------------------------------------------------------------------------------------------------------------------|----------------------------------------------------|--------------------------------------------------------------------------------|-------------------------------------------|
| STARTER WIRE   YELLOW   Ignition Harness     SECOND STARTER WIRE   PURPLE/BROWN   Ignition Harness     Second starter wire is a negative trigger through a 180 ohm resistor.   Ignition Harness     IGNITION WIRE   PINK/WHITE   Ignition Harness     POWER LOCK AND UNLOCK   PURPLE/GREEN   Third Plug At BCM In Driver's Kick Panel     Lock is negative trigger through 5300 ohm resistor.   Unlock is negative trigger through 2000 ohm resistor.     Parking Light wire is a negative trigger through 2100 ohm resistor- must use relay to isolate wire from switch.   Parking Bight wire is a negative trigger through 2100 ohm resistor- must use relay to isolate wire from switch.     DRIVER DOOR TRIGGER (-)   PURPLE/WHITE   Third Plug At BCM In Driver's Kick Panel     PASSENGER DOOR TRIGGER (-)   PURPLE/RAY   Third Plug At BCM In Driver's Kick Panel     PASS. SLIDING DOOR TRIGGER (-)   PURPLE/YELLOW   Third Plug At BCM In Driver's Kick Panel     REAR HATCH TRIGGER (-)   PURPLE/LT. BLUE   Third Plug At BCM In Driver's Kick Panel     REAR HATCH RELEASE (negative trigger   PURPLE/LT. BLUE   Third Plug At BCM In Driver's Kick Panel     REAR HATCH RELEASE (negative trigger   PURPLE/LT. BLUE   Third Plug At BCM In Driver's Kick Panel     RACK WIRE (+)                                                                                                                                                                          | WIRE                                               | WIRE COLOR                                                                     | WIRE LOCATION                             |
| SECOND STARTER WIRE   PURPLE/BROWN   Ignition Hamess     Second starter wire is a negative trigger through a 180 ohm resistor.   Ignition Hamess     IGNITION WRE   PINK/WHITE   Ignition Hamess     POWER LOCK AND UNLOCK   PURPLE/GREEN   Third Plug At BCM In Driver's Kick Panel     Lock is negative trigger through 5300 ohm resistor.   Unlock is negative trigger through 2000 ohm resistor.     PARKING LIGHTS   WHITE/BROWN   Headlight Switch     Parking light wire is a negative trigger through 2100 ohm resistor- must use relay to isolate wire from switch.   Norther Skick Panel     DRIVER DOOR TRIGGER (-)   PURPLE/ORAY   Third Plug At BCM In Driver's Kick Panel     PASS. SLIDING DOOR TRIGGER (-)   PURPLE/GRAY   Third Plug At BCM In Driver's Kick Panel     PASS. SLIDING DOOR TRIGGER (-)   PURPLE/ORANGE   Third Plug At BCM In Driver's Kick Panel     PASS. SLIDING DOOR TRIGGER (-)   PURPLE/ORANGE   Third Plug At BCM In Driver's Kick Panel     HOOD TRIGGER (-)   PURPLE/ORANGE   Third Plug At BCM In Driver's Kick Panel     HOOD TRIGGER (-)   PURPLE/TAN   Second Plug At BCM In Driver's Kick Panel     HOOD TRIGGER (-)   PURPLE/TAN   Second Plug At BCM In Driver's Kick Panel     HORD TRIGGER (-)                                                                                                                                                                                                                      |                                                    |                                                                                |                                           |
| Second starter wire is a negative trigger through a 180 ohm resistor.   Ignition Harness     IGNITION WIRE   PINK/WHITE   Ignition Harness     POWER LOCK AND UNLOCK   PURPLE/GREEN   Third Plug At BCM In Driver's Kick Panel     Lock is negative trigger through 5300 ohm resistor.   Unlock is negative trigger through 2000 ohm resistor.     PARKING LIGHTS   WHITE/BROWN   Headlight Switch     Parking light wire is a negative trigger through 2100 ohm resistor- must use relay to isolate wire from switch.   DRIVER DOOR TRIGGER (-)     PURPLE   Third Plug At BCM In Driver's Kick Panel     PASSENGER DOOR TRIGGER (-)   PURPLE/WHITE   Third Plug At BCM In Driver's Kick Panel     PASS. SLIDING DOOR TRIGGER (-)   PURPLE/GRAY   Third Plug At BCM In Driver's Kick Panel     PASS. SLIDING DOOR TRIGGER (-)   PURPLE/ORANGE   Third Plug At BCM In Driver's Kick Panel     HACH TRIGGER (-)   PURPLE/ICRANGE   Third Plug At BCM In Driver's Kick Panel     HOOD TRIGGER (-)   PURPLE/IT. BLUE   Third Plug At BCM In Driver's Kick Panel     HOOD TRIGGER (-)   PURPLE/IT. BLUE   Third Plug At BCM In Driver's Kick Panel     HACTOH TRIGGER (-)   PURPLE/IT. BLUE   Third Plug At BCM In Driver's Kick Panel     HOOD TRIGGER (-)                                                                                                                                                                                                               |                                                    | -                                                                              |                                           |
| IGNITION WIRE PINK/WHITE Ignition Harness   POWER LOCK AND UNLOCK PURPLE/GREEN Third Plug At BCM In Driver's Kick Panel   Lock is negative trigger through 5300 ohm resistor. UNCk is negative trigger through 2000 ohm resistor.   PARKING LIGHTS WHITE/BROWN Headlight Switch   Parking light wire is a negative trigger through 2100 ohm resistor- must use relay to isolate wire from switch. DRIVER DOOR TRIGGER (-)   PURPLE Third Plug At BCM In Driver's Kick Panel   PASSENGER DOOR TRIGGER (-) PURPLE/WHITE Third Plug At BCM In Driver's Kick Panel   DRIVER SLIDING DOOR TRIGGER (-) PURPLE/WHITE Third Plug At BCM In Driver's Kick Panel   PASS. SLIDING DOOR TRIGGER (-) PURPLE/GRAY Third Plug At BCM In Driver's Kick Panel   REAR HATCH TRIGGER (-) PURPLE/ICANGE Third Plug At BCM In Driver's Kick Panel   REAR HATCH TRIGGER (-) PURPLE/LT. BLUE Third Plug At BCM In Driver's Kick Panel   REAR HATCH RELEASE (negative trigger PURPLE/IT. BLUE Third Plug At BCM In Driver's Kick Panel   RAC HATCH RELEASE (negative trigger PURPLE/TAN Second Plug At BCM In Driver's Kick Panel   TACHOMETER WIRE NOT BROWN/WHITE Ignition coil Pack   BRAKE WIRE (+) WHITE/TAN Brake Pedal Swit                                                                                                                                                                                                                                                            |                                                    |                                                                                | Ignition Harness                          |
| POWER LOCK AND UNLOCK   PURPLE/GREEN   Third Plug At BCM In Driver's Kick Panel     Lock is negative trigger through 5300 ohm resistor.   WHITE/BROWN   Headlight Switch     PARKING LIGHTS   WHITE/BROWN   Headlight Switch     Parking light wire is a negative trigger through 2100 ohm resistor- must use relay to isolate wire from switch.   DRIVER DOOR TRIGGER (-)   PURPLE   Third Plug At BCM In Driver's Kick Panel     PASSENGER DOOR TRIGGER (-)   PURPLE/WHITE   Third Plug At BCM In Driver's Kick Panel     DRIVER SLIDING DOOR TRIGGER (-)   PURPLE/GRAY   Third Plug At BCM In Driver's Kick Panel     PASS. SLIDING DOOR TRIGGER (-)   PURPLE/YELLOW   Third Plug At BCM In Driver's Kick Panel     REAR HATCH TRIGGER (-)   PURPLE/YELLOW   Third Plug At BCM In Driver's Kick Panel     REAR HATCH TRIGGER (-)   PURPLE/TAN   Second Plug At BCM In Driver's Kick Panel     REAR HATCH RELEASE (negative trigger   PURPLE/TAN   Second Plug At BCM In Driver's Kick Panel     FACTORY ALARM DISARM   Factory security disarms when ignition is turned on and Sentry key is present.   TACHOMETER WIRE     RAKE WIRE (+)   WHITE/TAN   Brake Pedal Switch   HOO     LEFT FRONT WINDOW UP   ORANGE/LT, GREEN   At Driver Window Motor Inside Doo                                                                                                                                                                                                   |                                                    |                                                                                |                                           |
| Lock is negative trigger through 5300 ohm resistor. PARKING LIGHTS WHITE/BROWN Headlight Switch   PARKING LIGHTS WHITE/BROWN Headlight Switch   Parking light wire is a negative trigger through 2100 ohm resistor- must use relay to isolate wire from switch. DRIVER DOOR TRIGGER (-) PURPLE   DRIVER DOOR TRIGGER (-) PURPLE/WHITE Third Plug At BCM In Driver's Kick Panel   DRIVER SLIDING DOOR TRIGGER (-) PURPLE/WHITE Third Plug At BCM In Driver's Kick Panel   DRIVER SLIDING DOOR TRIGGER (-) PURPLE/GRAY Third Plug At BCM In Driver's Kick Panel   PASS. SLIDING DOOR TRIGGER (-) PURPLE/ORANGE Third Plug At BCM In Driver's Kick Panel   REAR HATCH TRIGGER (-) PURPLE/IT. BLUE Third Plug At BCM In Driver's Kick Panel   REAR HATCH RELEASE (negative trigger PURPLE/IT. BLUE Third Plug At BCM In Driver's Kick Panel   REAR HATCH RELEASE (negative trigger PURPLE/IT. BLUE Third Plug At BCM In Driver's Kick Panel   REAR HATCH RELEASE (NEGATIVE trigger PURPLE/IT. BLUE Third Plug At BCM In Driver's Kick Panel   REAR HATCH RELEASE (NEGATIVE trigger PURPLE/IT. BLUE Third Plug At BCM In Driver's Kick Panel   REAR HATCH RELEASE (NEGATIVE REAR WIRE (+) WHITE/TAN Second Plug At BCM In Driver's Kick Panel                                                                                                                                                                                                                              | IGNITION WIRE                                      | PINK/WHITE                                                                     | Ignition Harness                          |
| PARKING LIGHTS   WHITE/BROWN   Headlight Switch     Parking light wire is a negative trigger through 2100 ohm resistor- must use relay to isolate wire from switch.   DRIVER DOOR TRIGGER (-)   PURPLE     DRIVER DOOR TRIGGER (-)   PURPLE   Third Plug At BCM In Driver's Kick Panel     PASSENGER DOOR TRIGGER (-)   PURPLE/WHITE   Third Plug At BCM In Driver's Kick Panel     DRIVER SLIDING DOOR TRIGGER (-)   PURPLE/VELLOW   Third Plug At BCM In Driver's Kick Panel     PASS. SLIDING DOOR TRIGGER (-)   PURPLE/VELLOW   Third Plug At BCM In Driver's Kick Panel     REAR HATCH TRIGGER (-)   PURPLE/ORANGE   Third Plug At BCM In Driver's Kick Panel     HOOD TRIGGER (-)   PURPLE/LT. BLUE   Third Plug At BCM In Driver's Kick Panel     REAR HATCH RELEASE (negative trigger through a 1690 ohm resistor)   PURPLE/LT. BLUE   Third Plug At BCM In Driver's Kick Panel     FACTORY ALARM DISARM   Factory security disarms when ignition is turned on and Sentry key is present.   TACHOMETER WIRE     RAK WIRE (+)   WHITE/TAN   Brake Pedal Switch   Dor     HORN TRIGGER (-)   GREEN/PURPLE   Steering Column   EFT FRONT WINDOW MOV Inside Door     LEFT FRONT WINDOW UP   ORANGE/LT.GREEN   At Driver Window Motor Inside Door   <                                                                                                                                                                                                              |                                                    |                                                                                |                                           |
| Parking light wire is a negative trigger through 2100 ohm resistor- must use relay to isolate wire from switch. DRIVER DOOR TRIGGER (-) PURPLE Third Plug At BCM In Driver's Kick Panel   PASSENGER DOOR TRIGGER (-) PURPLE/WHITE Third Plug At BCM In Driver's Kick Panel   DRIVER SLIDING DOOR TRIGGER (-) PURPLE/WHITE Third Plug At BCM In Driver's Kick Panel   DRIVER SLIDING DOOR TRIGGER (-) PURPLE/YELLOW Third Plug At BCM In Driver's Kick Panel   PASS. SLIDING DOOR TRIGGER (-) PURPLE/YELLOW Third Plug At BCM In Driver's Kick Panel   REAR HATCH TRIGGER (-) PURPLE/YELLOW Third Plug At BCM In Driver's Kick Panel   HOOD TRIGGER (-) PURPLE/LT. BLUE Third Plug At BCM In Driver's Kick Panel   HOOD TRIGGER (-) PURPLE/LT. BLUE Third Plug At BCM In Driver's Kick Panel   PACTORY ALARM DISARM Factory security disarms when ignition is turned on and Sentry key is present.   TACHOMETER WIRE NOT BROWN/WHITE Ignition Coil Pack   BRAKE WIRE (+) WHITE/TAN Brake Pedal Switch   HORN TRIGGER (-) GREEN/PURPLE Steering Column   LEFT FRONT WINDOW UP ORANGE/LT.GREEN At Driver Window Motor Inside Door   LEFT FRONT WINDOW UP ORANGE/LTAN Harness In Driver's Kick From Driver Door                                                                                                                                                                                                                                                           |                                                    | stor. Unlock is negative trigger through 2000 ohm                              | resistor.                                 |
| DRIVER DOOR TRIGGER (-)PURPLEThird Plug At BCM In Driver's Kick PanelPASSENGER DOOR TRIGGER (-)PURPLE/WHITEThird Plug At BCM In Driver's Kick PanelDRIVER SLIDING DOOR TRIGGER (-)PURPLE/GRAYThird Plug At BCM In Driver's Kick PanelPASS. SLIDING DOOR TRIGGER (-)PURPLE/YELLOWThird Plug At BCM In Driver's Kick PanelPASS. SLIDING DOOR TRIGGER (-)PURPLE/YELLOWThird Plug At BCM In Driver's Kick PanelHODD TRIGGER (-)PURPLE/LT. BLUEThird Plug At BCM In Driver's Kick PanelHOOD TRIGGER (-)PURPLE/LT. BLUEThird Plug At BCM In Driver's Kick PanelREAR HATCH RELEASE (negative trigger<br>through a 1690 ohm resistor)PURPLE/TANFACTORY ALARM DISARMFactory security disarms when ignition is turned on and Sentry key is present.TACHOMETER WIRE (+)WHITE/TANBrake Pedal SwitchBRAKE WIRE (+)WHITE/TANSteering ColumnLEFT FRONT WINDOW UPORANGE/LT.GREENAt Driver Window Motor Inside DoorLEFT FRONT WINDOW UPORANGE/MHITEAt Driver Window Motor Inside DoorRIGHT FRONT WINDOW UPORANGE/GRAYHarness In Driver's Kick From Driver DoorRIGHT FRONT WINDOW UPORANGE/GRAYHarness In Driver's Kick From Driver DoorLEFT REAR WINDOW UPORANGE/BLUEHarness In Driver's Kick From Driver DoorRIGHT REAR WINDOW UPORANGE/BROWNHarness In Driver's Kick From Driver DoorRIGHT REAR WINDOW UPORANGE/BROWNHarness In Driver's Kick From Driver DoorRIGHT REAR WINDOW UPORANGE/BROWNHarness In Driver's Kick From Driver Door <tr< td=""><td></td><td></td><td></td></tr<> |                                                    |                                                                                |                                           |
| PASSENGER DOOR TRIGGER (-)PURPLE/WHITEThird Plug At BCM In Driver's Kick PanelDRIVER SLIDING DOOR TRIGGER (-)PURPLE/GRAYThird Plug At BCM In Driver's Kick PanelPASS. SLIDING DOOR TRIGGER (-)PURPLE/YELLOWThird Plug At BCM In Driver's Kick PanelREAR HATCH TRIGGER (-) must use diodePURPLE/ORANGEThird Plug At BCM In Driver's Kick PanelHOOD TRIGGER (-)PURPLE/IT. BLUEThird Plug At BCM In Driver's Kick PanelREAR HATCH RELEASE (negative trigger<br>through a 1690 ohm resistor)PURPLE/IT. BLUEThird Plug At BCM In Driver's Kick PanelFACTORY ALARM DISARMFactory security disarms when ignition is turned on and Sentry key is present.TACHOMETER WIRENOT BROWN/WHITEIgnition Coil PackBRAKE WIRE (+)WHITE/TANBrake Pedal SwitchHORN TRIGGER (-)GREEN/PURPLESteering ColumnLEFT FRONT WINDOW UPORANGE/LT.GREENAt Driver Window Motor Inside DoorLEFT FRONT WINDOW UPORANGE/TANHarness In Driver's Kick From Driver DoorRIGHT FRONT WINDOW UPORANGE/GRAYHarness In Driver's Kick From Driver DoorLEFT REAR WINDOW UPORANGE/GRAYHarness In Driver's Kick From Driver DoorLEFT REAR WINDOW UPORANGE/BLUEHarness In Driver's Kick From Driver DoorLEFT REAR WINDOW UPORANGE/BRUEHarness In Driver's Kick From Driver DoorRIGHT REAR WINDOW UPORANGE/BROWNHarness In Driver's Kick From Driver DoorRIGHT REAR WINDOW UPORANGE/BROWNHarness In Driver's Kick From Driver DoorRIGHT REAR WINDOW UPORANGE/BROWNHarness In                                           | Parking light wire is a negative trigger through 2 | 2100 ohm resistor- must use relay to isolate wire                              | from switch.                              |
| DRIVER SLIDING DOOR TRIGGER (-)PURPLE/GRAYThird Plug At BCM In Driver's Kick PanelPASS. SLIDING DOOR TRIGGER (-)PURPLE/YELLOWThird Plug At BCM In Driver's Kick PanelREAR HATCH TRIGGER (-) must use diodePURPLE/ORANGEThird Plug At BCM In Driver's Kick PanelHOOD TRIGGER (-)PURPLE/LT. BLUEThird Plug At BCM In Driver's Kick PanelREAR HATCH RELEASE (negative trigger<br>through a 1690 ohm resistor)PURPLE/LT. BLUEThird Plug At BCM In Driver's Kick PanelFACTORY ALARM DISARMFactory security disarms when ignition is turned on and Sentry key is present.FACHOMETER WIREBRAKE WIRE (+)WHITE/TANBrake Pedal SwitchHORN TRIGGER (-)GREEN/PURPLESteering ColumnLEFT FRONT WINDOW UPORANGE/LT.GREENAt Driver Window Motor Inside DoorLEFT FRONT WINDOW DOWNORANGE/CRAYHarness In Driver's Kick From Driver DoorRIGHT FRONT WINDOW UPORANGE/GRAYHarness In Driver's Kick From Driver DoorLEFT REAR WINDOW UPORANGE/BLUEHarness In Driver's Kick From Driver DoorRIGHT REAR WINDOW UPORANGE/BLUEHarness In Driver's Kick From Driver DoorRIGHT REAR WINDOW UPORANGE/BLUEHarness In Driver's Kick From Driver DoorRIGHT REAR WINDOW UPORANGE/BROWNHarness In Driver's Kick From Driver DoorRIGHT REAR WINDOW UPORANGE/BROWNHarness In Driver's Kick From Driver DoorRIGHT REAR WINDOW UPORANGE/BROWNHarness In Driver's Kick From Driver DoorRIGHT REAR WINDOW UPORANGE/BROWNHarness In Driver's Kick From Driver Door                                             | DRIVER DOOR TRIGGER (-)                            | PURPLE                                                                         | Third Plug At BCM In Driver's Kick Panel  |
| PASS. SLIDING DOOR TRIGGER (-)PURPLE/YELLOWThird Plug At BCM In Driver's Kick PanelREAR HATCH TRIGGER (-) must use diodePURPLE/ORANGEThird Plug At BCM In Driver's Kick PanelHOOD TRIGGER (-)PURPLE/LT. BLUEThird Plug At BCM In Driver's Kick PanelREAR HATCH RELEASE (negative trigger<br>through a 1690 ohm resistor)PURPLE/LT. BLUESecond Plug At BCM In Driver's Kick PanelFACTORY ALARM DISARMFactory security disarms when ignition is turned on and Sentry key is present.Second Plug At BCM In Driver's Kick PanelTACHOMETER WIRENOT BROWN/WHITEIgnition Coil PackBRAKE WIRE (+)WHITE/TANBrake Pedal SwitchHORN TRIGGER (-)GREEN/PURPLESteering ColumnLEFT FRONT WINDOW UPORANGE/LT.GREENAt Driver Window Motor Inside DoorLGHT FRONT WINDOW UPORANGE/MHITEHarness In Driver's Kick From Driver DoorRIGHT FRONT WINDOW UPORANGE/GRAYHarness In Driver's Kick From Driver DoorLEFT REAR WINDOW UPORANGE/BLUEHarness In Driver's Kick From Driver DoorRIGHT REAR WINDOW UPORANGE/LT.BLUEHarness In Driver's Kick From Driver DoorRIGHT REAR WINDOW UPORANGE/BROWNHarness In Driver's Kick From Driver DoorRIGHT REAR WINDOW UPORANGE/BROWNHarness In Driver's Kick From Driver DoorRIGHT REAR WINDOW UPORANGE/BROWNHarness In Driver's Kick From Driver DoorRIGHT REAR WINDOW UPORANGE/BROWNHarness In Driver's Kick From Driver DoorRIGHT REAR WINDOW UPORANGE/GREENHarness In Driver's Kick From Driver Door                                                 | PASSENGER DOOR TRIGGER (-)                         | PURPLE/WHITE                                                                   |                                           |
| REAR HATCH TRIGGER (-) must use diodePURPLE/ORANGEThird Plug At BCM In Driver's Kick PanelHOOD TRIGGER (-)PURPLE/LT. BLUEThird Plug At BCM In Driver's Kick PanelREAR HATCH RELEASE (negative trigger<br>through a 1690 ohm resistor)PURPLE/TANSecond Plug At BCM In Driver's Kick PanelFACTORY ALARM DISARMFactory security disarms when ignition is turned on and Sentry key is present.TACHOMETER WIRENOT BROWN/WHITEIgnition Coil PackBRAKE WIRE (+)WHITE/TANBrake Pedal SwitchHORN TRIGGER (-)GREEN/PURPLESteering ColumnLEFT FRONT WINDOW UPORANGE/LT.GREENAt Driver Window Motor Inside DoorIGHT FRONT WINDOW UPORANGE/TANHarness In Driver's Kick From Driver DoorRIGHT FRONT WINDOW UPORANGE/BLUEHarness In Driver's Kick From Driver DoorLEFT REAR WINDOW UPORANGE/BLUEHarness In Driver's Kick From Driver DoorRIGHT REAR WINDOW UPORANGE/BROWNHarness In Driver's Kick From Driver DoorRIGHT REAR WINDOW UPORANGE/BROWNHarness In Driver's Kick From Driver DoorRIGHT REAR WINDOW UPORANGE/BROWNHarness In Driver's Kick From Driver DoorRIGHT REAR WINDOW UPORANGE/BROWNHarness In Driver's Kick From Driver DoorRIGHT REAR WINDOW UPORANGE/BROWNHarness In Driver's Kick From Driver DoorRIGHT REAR WINDOW UPORANGE/BROWNHarness In Driver's Kick From Driver DoorRIGHT REAR WINDOW UPORANGE/BROWNHarness In Driver's Kick From Driver Door                                                                                                             | DRIVER SLIDING DOOR TRIGGER (-)                    | PURPLE/GRAY                                                                    | Third Plug At BCM In Driver's Kick Panel  |
| HOOD TRIGGER (-)PURPLE/LT. BLUEThird Plug At BCM In Driver's Kick PanelREAR HATCH RELEASE (negative trigger<br>through a 1690 ohm resistor)PURPLE/TANSecond Plug At BCM In Driver's Kick PanelFACTORY ALARM DISARMFactory security disarms when ignition is turned on and Sentry key is present.TACHOMETER WIRENOT BROWN/WHITEIgnition Coil PackBRAKE WIRE (+)WHITE/TANBrake Pedal SwitchHORN TRIGGER (-)GREEN/PURPLESteering ColumnLEFT FRONT WINDOW UPORANGE/LT.GREENAt Driver Window Motor Inside DoorRIGHT FRONT WINDOW UPORANGE/GRAYHarness In Driver's Kick From Driver DoorLEFT REAR WINDOW UPORANGE/BLUEHarness In Driver's Kick From Driver DoorLEFT REAR WINDOW UPORANGE/LT.BLUEHarness In Driver's Kick From Driver DoorRIGHT REAR WINDOW UPORANGE/RENHarness In Driver's Kick From Driver DoorRIGHT REAR WINDOW UPORANGE/BROWNHarness In Driver's Kick From Driver DoorRIGHT REAR WINDOW UPORANGE/BROWNHarness In Driver's Kick From Driver DoorRIGHT REAR WINDOW UPORANGE/BROWNHarness In Driver's Kick From Driver DoorRIGHT REAR WINDOW UPORANGE/BROWNHarness In Driver's Kick From Driver DoorRIGHT REAR WINDOW UPORANGE/BROWNHarness In Driver's Kick From Driver DoorRIGHT REAR WINDOW DOWNORANGE/BROWNHarness In Driver's Kick From Driver Door                                                                                                                                                                                                    | PASS. SLIDING DOOR TRIGGER (-)                     | PURPLE/YELLOW                                                                  | Third Plug At BCM In Driver's Kick Panel  |
| REAR HATCH RELEASE (negative trigger<br>through a 1690 ohm resistor)PURPLE/TANSecond Plug At BCM In Driver's Kick PanelFACTORY ALARM DISARMFactory security disarms when ignition is turned on and Sentry key is present.TACHOMETER WIRENOT BROWN/WHITEIgnition Coil PackBRAKE WIRE (+)WHITE/TANBrake Pedal SwitchHORN TRIGGER (-)GREEN/PURPLESteerring ColumnLEFT FRONT WINDOW UPORANGE/LT.GREENAt Driver Window Motor Inside DoorLEFT FRONT WINDOW DOWNORANGE/MHITEAt Driver Window Motor Inside DoorRIGHT FRONT WINDOW UPORANGE/ANNHarness In Driver's Kick From Driver DoorRIGHT FRONT WINDOW UPORANGE/BLUEHarness In Driver's Kick From Driver DoorLEFT REAR WINDOW UPORANGE/LT.BLUEHarness In Driver's Kick From Driver DoorRIGHT REAR WINDOW UPORANGE/LT.BLUEHarness In Driver's Kick From Driver DoorRIGHT REAR WINDOW UPORANGE/BROWNHarness In Driver's Kick From Driver DoorRIGHT REAR WINDOW UPORANGE/BROWNHarness In Driver's Kick From Driver DoorRIGHT REAR WINDOW UPORANGE/BROWNHarness In Driver's Kick From Driver DoorRIGHT REAR WINDOW DOWNORANGE/BROWNHarness In Driver's Kick From Driver DoorRIGHT REAR WINDOW DOWNORANGE/BROWNHarness In Driver's Kick From Driver DoorRIGHT REAR WINDOW DOWNORANGE/GREENHarness In Driver's Kick From Driver Door                                                                                                                                                                                             | REAR HATCH TRIGGER (-) must use diode              | PURPLE/ORANGE                                                                  |                                           |
| through a 1690 ohm resistor)Factory security disarms when ignition is turned on and Sentry key is present.FACTORY ALARM DISARMFactory security disarms when ignition is turned on and Sentry key is present.TACHOMETER WIRENOT BROWN/WHITEBRAKE WIRE (+)WHITE/TANHORN TRIGGER (-)GREEN/PURPLELEFT FRONT WINDOW UPORANGE/LT.GREENAt Driver Window Motor Inside DoorLEFT FRONT WINDOW DOWNORANGE/WHITEAt Driver Window Motor Inside DoorRIGHT FRONT WINDOW UPORANGE/TANHarness In Driver's Kick From Driver DoorRIGHT FRONT WINDOW UPORANGE/GRAYHarness In Driver's Kick From Driver DoorLEFT REAR WINDOW UPORANGE/LT.BLUEHarness In Driver's Kick From Driver DoorRIGHT REAR WINDOW UPORANGE/LT.BLUEHarness In Driver's Kick From Driver DoorRIGHT REAR WINDOW UPORANGE/BROWNHArness In Driver's Kick From Driver DoorRIGHT REAR WINDOW UPORANGE/BROWNHArness In Driver's Kick From Driver DoorRIGHT REAR WINDOW DOWNORANGE/BROWNHArness In Driver's Kick From Driver DoorRIGHT REAR WINDOW DOWNORANGE/BROWNHArness In Driver's Kick From Driver DoorRIGHT REAR WINDOW DOWNORANGE/GREENHarness In Driver's Kick From Driver Door                                                                                                                                                                                                                                                                                                                                       | HOOD TRIGGER (-)                                   | PURPLE/LT. BLUE                                                                | Third Plug At BCM In Driver's Kick Panel  |
| FACTORY ALARM DISARMFactory security disarms when ignition is turned on and Sentry key is present.TACHOMETER WIRENOT BROWN/WHITEIgnition Coil PackBRAKE WIRE (+)WHITE/TANBrake Pedal SwitchHORN TRIGGER (-)GREEN/PURPLESteering ColumnLEFT FRONT WINDOW UPORANGE/LT.GREENAt Driver Window Motor Inside DoorLEFT FRONT WINDOW DOWNORANGE/WHITEAt Driver Window Motor Inside DoorRIGHT FRONT WINDOW UPORANGE/TANHarness In Driver's Kick From Driver DoorRIGHT FRONT WINDOW UPORANGE/GRAYHarness In Driver's Kick From Driver DoorLEFT REAR WINDOW UPORANGE/LT.BLUEHarness In Driver's Kick From Driver DoorRIGHT REAR WINDOW UPORANGE/LT.BLUEHarness In Driver's Kick From Driver DoorRIGHT REAR WINDOW UPORANGE/BROWNHarness In Driver's Kick From Driver DoorRIGHT REAR WINDOW UPORANGE/BROWNHarness In Driver's Kick From Driver DoorRIGHT REAR WINDOW UPORANGE/BROWNHarness In Driver's Kick From Driver DoorRIGHT REAR WINDOW DOWNORANGE/BROWNHarness In Driver's Kick From Driver Door                                                                                                                                                                                                                                                                                                                                                                                                                                                                           | REAR HATCH RELEASE (negative trigger               | PURPLE/TAN                                                                     | Second Plug At BCM In Driver's Kick Panel |
| TACHOMETER WIRENOT BROWN/WHITEIgnition Coil PackBRAKE WIRE (+)WHITE/TANBrake Pedal SwitchHORN TRIGGER (-)GREEN/PURPLESteering ColumnLEFT FRONT WINDOW UPORANGE/LT.GREENAt Driver Window Motor Inside DoorLEFT FRONT WINDOW DOWNORANGE/WHITEAt Driver Window Motor Inside DoorRIGHT FRONT WINDOW UPORANGE/TANHarness In Driver's Kick From Driver DoorRIGHT FRONT WINDOW DOWNORANGE/GRAYHarness In Driver's Kick From Driver DoorLEFT REAR WINDOW UPORANGE/BLUEHarness In Driver's Kick From Driver DoorLEFT REAR WINDOW UPORANGE/LT.BLUEHarness In Driver's Kick From Driver DoorRIGHT REAR WINDOW UPORANGE/BROWNHarness In Driver's Kick From Driver DoorRIGHT REAR WINDOW UPORANGE/BROWNHarness In Driver's Kick From Driver DoorRIGHT REAR WINDOW UPORANGE/BROWNHarness In Driver's Kick From Driver DoorRIGHT REAR WINDOW DOWNORANGE/BROWNHarness In Driver's Kick From Driver Door                                                                                                                                                                                                                                                                                                                                                                                                                                                                                                                                                                               | through a 1690 ohm resistor)                       |                                                                                |                                           |
| BRAKE WIRE (+)WHITE/TANBrake Pedal SwitchHORN TRIGGER (-)GREEN/PURPLESteering ColumnLEFT FRONT WINDOW UPORANGE/LT.GREENAt Driver Window Motor Inside DoorLEFT FRONT WINDOW DOWNORANGE/WHITEAt Driver Window Motor Inside DoorRIGHT FRONT WINDOW UPORANGE/TANHarness In Driver's Kick From Driver DoorRIGHT FRONT WINDOW DOWNORANGE/GRAYHarness In Driver's Kick From Driver DoorLEFT REAR WINDOW UPORANGE/BLUEHarness In Driver's Kick From Driver DoorLEFT REAR WINDOW UPORANGE/LT.BLUEHarness In Driver's Kick From Driver DoorLEFT REAR WINDOW UPORANGE/LT.BLUEHarness In Driver's Kick From Driver DoorRIGHT REAR WINDOW UPORANGE/BROWNHarness In Driver's Kick From Driver DoorRIGHT REAR WINDOW UPORANGE/BROWNHarness In Driver's Kick From Driver DoorRIGHT REAR WINDOW DOWNORANGE/BROWNHarness In Driver's Kick From Driver Door                                                                                                                                                                                                                                                                                                                                                                                                                                                                                                                                                                                                                              | FACTORY ALARM DISARM                               | Factory security disarms when ignition is turned on and Sentry key is present. |                                           |
| HORN TRIGGER (-)GREEN/PURPLESteering ColumnLEFT FRONT WINDOW UPORANGE/LT.GREENAt Driver Window Motor Inside DoorLEFT FRONT WINDOW DOWNORANGE/WHITEAt Driver Window Motor Inside DoorRIGHT FRONT WINDOW UPORANGE/TANHarness In Driver's Kick From Driver DoorRIGHT FRONT WINDOW DOWNORANGE/GRAYHarness In Driver's Kick From Driver DoorLEFT REAR WINDOW UPORANGE/BLUEHarness In Driver's Kick From Driver DoorLEFT REAR WINDOW UPORANGE/LT.BLUEHarness In Driver's Kick From Driver DoorRIGHT REAR WINDOW UPORANGE/BROWNHarness In Driver's Kick From Driver DoorRIGHT REAR WINDOW UPORANGE/BROWNHarness In Driver's Kick From Driver DoorRIGHT REAR WINDOW DOWNORANGE/BROWNHarness In Driver's Kick From Driver Door                                                                                                                                                                                                                                                                                                                                                                                                                                                                                                                                                                                                                                                                                                                                                 | TACHOMETER WIRE                                    | NOT BROWN/WHITE                                                                | Ignition Coil Pack                        |
| LEFT FRONT WINDOW UPORANGE/LT.GREENAt Driver Window Motor Inside DoorLEFT FRONT WINDOW DOWNORANGE/WHITEAt Driver Window Motor Inside DoorRIGHT FRONT WINDOW UPORANGE/TANHarness In Driver's Kick From Driver DoorRIGHT FRONT WINDOW DOWNORANGE/GRAYHarness In Driver's Kick From Driver DoorLEFT REAR WINDOW UPORANGE/BLUEHarness In Driver's Kick From Driver DoorLEFT REAR WINDOW UPORANGE/LT.BLUEHarness In Driver's Kick From Driver DoorRIGHT REAR WINDOW UPORANGE/BROWNHarness In Driver's Kick From Driver DoorRIGHT REAR WINDOW UPORANGE/BROWNHarness In Driver's Kick From Driver DoorRIGHT REAR WINDOW DOWNORANGE/GREENHarness In Driver's Kick From Driver Door                                                                                                                                                                                                                                                                                                                                                                                                                                                                                                                                                                                                                                                                                                                                                                                            | BRAKE WIRE (+)                                     | WHITE/TAN                                                                      | Brake Pedal Switch                        |
| LEFT FRONT WINDOW DOWNORANGE/WHITEAt Driver Window Motor Inside DoorRIGHT FRONT WINDOW UPORANGE/TANHarness In Driver's Kick From Driver DoorRIGHT FRONT WINDOW DOWNORANGE/GRAYHarness In Driver's Kick From Driver DoorLEFT REAR WINDOW UPORANGE/BLUEHarness In Driver's Kick From Driver DoorLEFT REAR WINDOW DOWNORANGE/LT.BLUEHarness In Driver's Kick From Driver DoorRIGHT REAR WINDOW UPORANGE/BROWNHarness In Driver's Kick From Driver DoorRIGHT REAR WINDOW UPORANGE/BROWNHarness In Driver's Kick From Driver DoorRIGHT REAR WINDOW DOWNORANGE/GREENHarness In Driver's Kick From Driver Door                                                                                                                                                                                                                                                                                                                                                                                                                                                                                                                                                                                                                                                                                                                                                                                                                                                               | HORN TRIGGER (-)                                   | GREEN/PURPLE                                                                   | Steering Column                           |
| RIGHT FRONT WINDOW UPORANGE/TANHarness In Driver's Kick From Driver DoorRIGHT FRONT WINDOW DOWNORANGE/GRAYHarness In Driver's Kick From Driver DoorLEFT REAR WINDOW UPORANGE/BLUEHarness In Driver's Kick From Driver DoorLEFT REAR WINDOW DOWNORANGE/LT.BLUEHarness In Driver's Kick From Driver DoorRIGHT REAR WINDOW UPORANGE/BROWNHarness In Driver's Kick From Driver DoorRIGHT REAR WINDOW DOWNORANGE/BROWNHarness In Driver's Kick From Driver DoorRIGHT REAR WINDOW DOWNORANGE/GREENHarness In Driver's Kick From Driver Door                                                                                                                                                                                                                                                                                                                                                                                                                                                                                                                                                                                                                                                                                                                                                                                                                                                                                                                                 | LEFT FRONT WINDOW UP                               | ORANGE/LT.GREEN                                                                | At Driver Window Motor Inside Door        |
| RIGHT FRONT WINDOW DOWNORANGE/GRAYHarness In Driver's Kick From Driver DoorLEFT REAR WINDOW UPORANGE/BLUEHarness In Driver's Kick From Driver DoorLEFT REAR WINDOW DOWNORANGE/LT.BLUEHarness In Driver's Kick From Driver DoorRIGHT REAR WINDOW UPORANGE/BROWNHarness In Driver's Kick From Driver DoorRIGHT REAR WINDOW DOWNORANGE/GREENHarness In Driver's Kick From Driver Door                                                                                                                                                                                                                                                                                                                                                                                                                                                                                                                                                                                                                                                                                                                                                                                                                                                                                                                                                                                                                                                                                    | LEFT FRONT WINDOW DOWN                             | ORANGE/WHITE                                                                   | At Driver Window Motor Inside Door        |
| LEFT REAR WINDOW UPORANGE/BLUEHarness In Driver's Kick From Driver DoorLEFT REAR WINDOW DOWNORANGE/LT.BLUEHarness In Driver's Kick From Driver DoorRIGHT REAR WINDOW UPORANGE/BROWNHarness In Driver's Kick From Driver DoorRIGHT REAR WINDOW DOWNORANGE/GREENHarness In Driver's Kick From Driver Door                                                                                                                                                                                                                                                                                                                                                                                                                                                                                                                                                                                                                                                                                                                                                                                                                                                                                                                                                                                                                                                                                                                                                               | RIGHT FRONT WINDOW UP                              | ORANGE/TAN                                                                     | Harness In Driver's Kick From Driver Door |
| LEFT REAR WINDOW DOWNORANGE/LT.BLUEHarness In Driver's Kick From Driver DoorRIGHT REAR WINDOW UPORANGE/BROWNHarness In Driver's Kick From Driver DoorRIGHT REAR WINDOW DOWNORANGE/GREENHarness In Driver's Kick From Driver Door                                                                                                                                                                                                                                                                                                                                                                                                                                                                                                                                                                                                                                                                                                                                                                                                                                                                                                                                                                                                                                                                                                                                                                                                                                      | RIGHT FRONT WINDOW DOWN                            | ORANGE/GRAY                                                                    | Harness In Driver's Kick From Driver Door |
| RIGHT REAR WINDOW UP   ORANGE/BROWN   Harness In Driver's Kick From Driver Door     RIGHT REAR WINDOW DOWN   ORANGE/GREEN   Harness In Driver's Kick From Driver Door                                                                                                                                                                                                                                                                                                                                                                                                                                                                                                                                                                                                                                                                                                                                                                                                                                                                                                                                                                                                                                                                                                                                                                                                                                                                                                 | LEFT REAR WINDOW UP                                | ORANGE/BLUE                                                                    | Harness In Driver's Kick From Driver Door |
| RIGHT REAR WINDOW DOWN ORANGE/GREEN Harness In Driver's Kick From Driver Door                                                                                                                                                                                                                                                                                                                                                                                                                                                                                                                                                                                                                                                                                                                                                                                                                                                                                                                                                                                                                                                                                                                                                                                                                                                                                                                                                                                         | LEFT REAR WINDOW DOWN                              | ORANGE/LT.BLUE                                                                 | Harness In Driver's Kick From Driver Door |
|                                                                                                                                                                                                                                                                                                                                                                                                                                                                                                                                                                                                                                                                                                                                                                                                                                                                                                                                                                                                                                                                                                                                                                                                                                                                                                                                                                                                                                                                       | RIGHT REAR WINDOW UP                               | ORANGE/BROWN                                                                   | Harness In Driver's Kick From Driver Door |
| This vehicle is equipped with an Immobilizer. This must be bypassed when installing a remote start system.                                                                                                                                                                                                                                                                                                                                                                                                                                                                                                                                                                                                                                                                                                                                                                                                                                                                                                                                                                                                                                                                                                                                                                                                                                                                                                                                                            | RIGHT REAR WINDOW DOWN                             | ORANGE/GREEN                                                                   | Harness In Driver's Kick From Driver Door |
|                                                                                                                                                                                                                                                                                                                                                                                                                                                                                                                                                                                                                                                                                                                                                                                                                                                                                                                                                                                                                                                                                                                                                                                                                                                                                                                                                                                                                                                                       |                                                    |                                                                                |                                           |