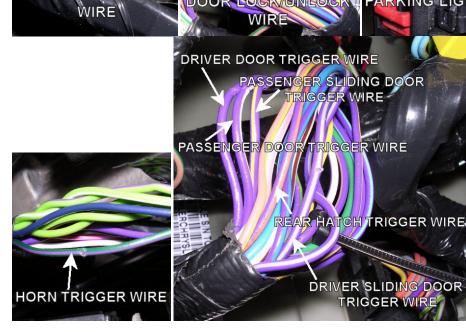

SECOND STARTER

Copyright 2002-2004 Triple S Customs

WIRING INFORMATION: 2002 Chrysler Voyager

HORN TRIGGER WIRE

| WIRE                                               | WIRE COLOR                                         | WIRE LOCATION                                |
|----------------------------------------------------|----------------------------------------------------|----------------------------------------------|
| 12V CONSTANT WIRE                                  | ** MUST GO TO BATTERY FOR 12V **                   |                                              |
| STARTER WIRE                                       | YELLOW                                             | Ignition Harness                             |
| SECOND STARTER WIRE                                | PURPLE/BROWN                                       | Ignition Harness                             |
| Second starter wire is a negative trigger throug   | h a 180 ohm resistor.                              |                                              |
| IGNITION WIRE                                      | PINK/WHITE                                         | Ignition Harness                             |
| POWER LOCK AND UNLOCK                              | PURPLE/GREEN                                       | Third Plug At BCM In Driver's Kick Panel     |
| Lock is negative trigger through 5300 ohm resi     | stor. Unlock is negative trigger through 2000 ohm  | n resistor.                                  |
| PARKING LIGHTS                                     | WHITE/BROWN                                        | Headlight Switch                             |
| Parking light wire is a negative trigger through   | 2100 ohm resistor- must use relay to isolate wire  | from switch.                                 |
| DRIVER DOOR TRIGGER (-)                            | PURPLE                                             | Third Plug At BCM In Driver's Kick Panel     |
| PASSENGER DOOR TRIGGER (-)                         | PURPLE/WHITE                                       | Third Plug At BCM In Driver's Kick Panel     |
| DRIVER SLIDING DOOR TRIGGER (-)                    | PURPLE/GRAY                                        | Third Plug At BCM In Driver's Kick Panel     |
| PASS. SLIDING DOOR TRIGGER (-)                     | PURPLE/YELLOW                                      | Third Plug At BCM In Driver's Kick Panel     |
| REAR HATCH TRIGGER (-) must use diode              | PURPLE/ORANGE                                      | Third Plug At BCM In Driver's Kick Panel     |
| HOOD TRIGGER (-)                                   | PURPLE/LT. BLUE                                    | Third Plug At BCM In Driver's Kick Panel     |
| REAR HATCH RELEASE (negative trigger               | PURPLE/TAN                                         | Second Plug At BCM In Driver's Kick Panel    |
| through a 1690 ohm resistor)                       |                                                    | -                                            |
| FACTORY ALARM ARM AND DISARM                       | PURPLE/LT. BLUE                                    | Third Plug At BCM In Driver's Kick Panel     |
| Alarm arm is a negative trigger through 1500 o     | hm resistor. Alarm disarm is a negative trigger th | rough a 9100 ohm resistor.                   |
| TACHOMETER WIRE                                    | BLUE/GREEN or BLUE/TAN                             | Ignition Coil Pack                           |
| BRAKE WIRE (+)                                     | WHITE/TAN                                          | Brake Pedal Switch                           |
| HORN TRIGGER (-)                                   | GREEN/PURPLE                                       | Steering Column                              |
| LEFT FRONT WINDOW UP                               | ORANGE/LT.GREEN                                    | At Driver Window Motor Inside Door           |
| LEFT FRONT WINDOW DOWN                             | ORANGE/WHITE                                       | At Driver Window Motor Inside Door           |
| RIGHT FRONT WINDOW UP                              | ORANGE/TAN                                         | Harness In Driver's Kick From Driver Door    |
| RIGHT FRONT WINDOW DOWN                            | ORANGE/GRAY                                        | Harness In Driver's Kick From Driver Door    |
| LEFT REAR WINDOW UP                                | ORANGE/BLUE                                        | Harness In Driver's Kick From Driver Door    |
| LEFT REAR WINDOW DOWN                              | ORANGE/LT.BLUE                                     | Harness In Driver's Kick From Driver Door    |
| RIGHT REAR WINDOW UP                               | ORANGE/GRAY                                        | Harness In Driver's Kick From Driver Door    |
| RIGHT REAR WINDOW DOWN                             | ORANGE/LT.GREEN                                    | Harness In Driver's Kick From Driver Door    |
| If vehicle has a gray ignition key, the vehicle is | equipped with an Immobilizer. This must be bypa    | assed when installing a remote start system. |

DRIVER SLIDING DOOR

TRIGGER WIRE

WIRING INFORMATION: 2003 Chrysler Voyager

| WIRE                                               | WIRE COLOR                                         | WIRE LOCATION                                |
|----------------------------------------------------|----------------------------------------------------|----------------------------------------------|
| 12V CONSTANT WIRE                                  | ** MUST GO TO BATTERY FOR 12V **                   |                                              |
| STARTER WIRE                                       | YELLOW                                             | Ignition Harness                             |
| SECOND STARTER WIRE                                | PURPLE/BROWN                                       | Ignition Harness                             |
| Second starter wire is a negative trigger throug   | h a 180 ohm resistor.                              |                                              |
| IGNITION WIRE                                      | PINK/WHITE                                         | Ignition Harness                             |
| POWER LOCK AND UNLOCK                              | PURPLE/GREEN                                       | Third Plug At BCM In Driver's Kick Panel     |
| Lock is negative trigger through 5300 ohm resi     | stor. Unlock is negative trigger through 2000 ohm  | n resistor.                                  |
| PARKING LIGHTS                                     | WHITE/BROWN                                        | Headlight Switch                             |
| Parking light wire is a negative trigger through 2 | 2100 ohm resistor- must use relay to isolate wire  | from switch.                                 |
| DRIVER DOOR TRIGGER (-)                            | PURPLE                                             | Third Plug At BCM In Driver's Kick Panel     |
| PASSENGER DOOR TRIGGER (-)                         | PURPLE/WHITE                                       | Third Plug At BCM In Driver's Kick Panel     |
| DRIVER SLIDING DOOR TRIGGER (-)                    | PURPLE/GRAY                                        | Third Plug At BCM In Driver's Kick Panel     |
| PASS. SLIDING DOOR TRIGGER (-)                     | PURPLE/YELLOW                                      | Third Plug At BCM In Driver's Kick Panel     |
| REAR HATCH TRIGGER (-) must use diode              | PURPLE/ORANGE                                      | Third Plug At BCM In Driver's Kick Panel     |
| HOOD TRIGGER (-)                                   | PURPLE/LT. BLUE                                    | Third Plug At BCM In Driver's Kick Panel     |
| REAR HATCH RELEASE (negative trigger               | PURPLE/TAN                                         | Second Plug At BCM In Driver's Kick Panel    |
| through a 1690 ohm resistor)                       |                                                    |                                              |
| FACTORY ALARM ARM AND DISARM                       | PURPLE/LT. BLUE                                    | Third Plug At BCM In Driver's Kick Panel     |
|                                                    | hm resistor. Alarm disarm is a negative trigger th |                                              |
| TACHOMETER WIRE                                    | BLUE/GREEN or BLUE/TAN                             | Ignition Coil Pack                           |
| BRAKE WIRE (+)                                     | WHITE/TAN                                          | Brake Pedal Switch                           |
| HORN TRIGGER (-)                                   | GREEN/PURPLE                                       | Steering Column                              |
| LEFT FRONT WINDOW UP                               | ORANGE/LT.GREEN                                    | At Driver Window Motor Inside Door           |
| LEFT FRONT WINDOW DOWN                             | ORANGE/WHITE                                       | At Driver Window Motor Inside Door           |
| RIGHT FRONT WINDOW UP                              | ORANGE/TAN                                         | Harness In Driver's Kick From Driver Door    |
| RIGHT FRONT WINDOW DOWN                            | ORANGE/GRAY                                        | Harness In Driver's Kick From Driver Door    |
| LEFT REAR WINDOW UP                                | ORANGE/BLUE                                        | Harness In Driver's Kick From Driver Door    |
| LEFT REAR WINDOW DOWN                              | ORANGE/LT.BLUE                                     | Harness In Driver's Kick From Driver Door    |
| RIGHT REAR WINDOW UP                               | ORANGE/GRAY                                        | Harness In Driver's Kick From Driver Door    |
| RIGHT REAR WINDOW DOWN                             | ORANGE/LT.GREEN                                    | Harness In Driver's Kick From Driver Door    |
| If vehicle has a gray ignition key, the vehicle is | equipped with an Immobilizer. This must be bypa    | assed when installing a remote start system. |