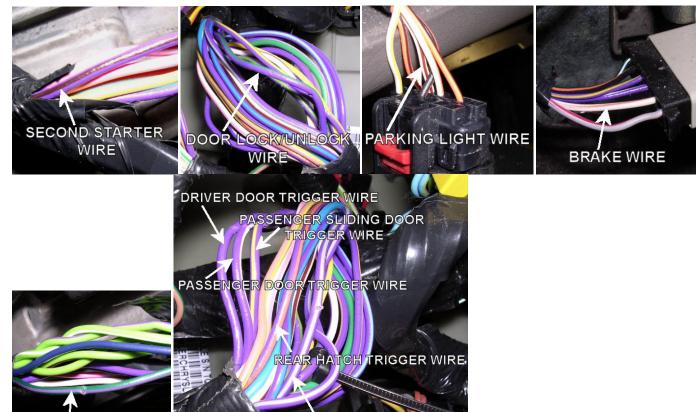

DRIVER SLIDING DOOR

TRIGGER WIRE

WIRING INFORMATION: 2003 Chrysler Voyager

| WIRE                                               | WIRE COLOR                                         | WIRE LOCATION                                |
|----------------------------------------------------|----------------------------------------------------|----------------------------------------------|
| 12V CONSTANT WIRE                                  | ** MUST GO TO BATTERY FOR 12V **                   |                                              |
| STARTER WIRE                                       | YELLOW                                             | Ignition Harness                             |
| SECOND STARTER WIRE                                | PURPLE/BROWN                                       | Ignition Harness                             |
| Second starter wire is a negative trigger throug   | h a 180 ohm resistor.                              |                                              |
| IGNITION WIRE                                      | PINK/WHITE                                         | Ignition Harness                             |
| POWER LOCK AND UNLOCK                              | PURPLE/GREEN                                       | Third Plug At BCM In Driver's Kick Panel     |
| Lock is negative trigger through 5300 ohm resi     | stor. Unlock is negative trigger through 2000 ohm  | n resistor.                                  |
| PARKING LIGHTS                                     | WHITE/BROWN                                        | Headlight Switch                             |
| Parking light wire is a negative trigger through 2 | 2100 ohm resistor- must use relay to isolate wire  | from switch.                                 |
| DRIVER DOOR TRIGGER (-)                            | PURPLE                                             | Third Plug At BCM In Driver's Kick Panel     |
| PASSENGER DOOR TRIGGER (-)                         | PURPLE/WHITE                                       | Third Plug At BCM In Driver's Kick Panel     |
| DRIVER SLIDING DOOR TRIGGER (-)                    | PURPLE/GRAY                                        | Third Plug At BCM In Driver's Kick Panel     |
| PASS. SLIDING DOOR TRIGGER (-)                     | PURPLE/YELLOW                                      | Third Plug At BCM In Driver's Kick Panel     |
| REAR HATCH TRIGGER (-) must use diode              | PURPLE/ORANGE                                      | Third Plug At BCM In Driver's Kick Panel     |
| HOOD TRIGGER (-)                                   | PURPLE/LT. BLUE                                    | Third Plug At BCM In Driver's Kick Panel     |
| REAR HATCH RELEASE (negative trigger               | PURPLE/TAN                                         | Second Plug At BCM In Driver's Kick Panel    |
| through a 1690 ohm resistor)                       |                                                    |                                              |
| FACTORY ALARM ARM AND DISARM                       | PURPLE/LT. BLUE                                    | Third Plug At BCM In Driver's Kick Panel     |
|                                                    | hm resistor. Alarm disarm is a negative trigger th |                                              |
| TACHOMETER WIRE                                    | BLUE/GREEN or BLUE/TAN                             | Ignition Coil Pack                           |
| BRAKE WIRE (+)                                     | WHITE/TAN                                          | Brake Pedal Switch                           |
| HORN TRIGGER (-)                                   | GREEN/PURPLE                                       | Steering Column                              |
| LEFT FRONT WINDOW UP                               | ORANGE/LT.GREEN                                    | At Driver Window Motor Inside Door           |
| LEFT FRONT WINDOW DOWN                             | ORANGE/WHITE                                       | At Driver Window Motor Inside Door           |
| RIGHT FRONT WINDOW UP                              | ORANGE/TAN                                         | Harness In Driver's Kick From Driver Door    |
| RIGHT FRONT WINDOW DOWN                            | ORANGE/GRAY                                        | Harness In Driver's Kick From Driver Door    |
| LEFT REAR WINDOW UP                                | ORANGE/BLUE                                        | Harness In Driver's Kick From Driver Door    |
| LEFT REAR WINDOW DOWN                              | ORANGE/LT.BLUE                                     | Harness In Driver's Kick From Driver Door    |
| RIGHT REAR WINDOW UP                               | ORANGE/GRAY                                        | Harness In Driver's Kick From Driver Door    |
| RIGHT REAR WINDOW DOWN                             | ORANGE/LT.GREEN                                    | Harness In Driver's Kick From Driver Door    |
| If vehicle has a gray ignition key, the vehicle is | equipped with an Immobilizer. This must be bypa    | assed when installing a remote start system. |

Copyright 2002-2004 Triple S Customs

TRIGGER WIRE

| WIRING INFORMATION: 2004 Chrysler Vo | oyager |
|--------------------------------------|--------|
|--------------------------------------|--------|

| WIRE   WIRE COLOR   WIRE LOCATION     12V CONSTANT WIRE   ** MUST GO TO BATTERY FOR 12V **   Ignition Harness     STARTER WIRE   YELLOW   Ignition Harness     SECOND STARTER WIRE   PURPLE/BROWN   Ignition Harness     Second starter wire is a negative trigger through a 180 ohm resistor.   Ignition Harness     POWER LOCK AND UNLOCK   PURPLE/GREEN   Third Plug At BCM In Driver's Kick Panel     Lock is negative trigger through 5300 ohm resistor.   WHITE/BROWN   Headlight Switch     PARKING LIGHTS   WHITE/BROWN   Headlight Switch     PARKING LIGHTS   WHITE/BROWN   Headlight Switch     PARKING DOOR TRIGGER (-)   PURPLE   Third Plug At BCM In Driver's Kick Panel     PASS SLIDING DOOR TRIGGER (-)   PURPLE/WHITE   Third Plug At BCM In Driver's Kick Panel     PASS SLIDING DOOR TRIGGER (-)   PURPLE/VEL/ORANGE   Third Plug At BCM In Driver's Kick Panel     PASS SLIDING DOOR TRIGGER (-)   PURPLE/VELLOW   Third Plug At BCM In Driver's Kick Panel     HOOD TRIGGER (-)   PURPLE/TAN   Second Plug At BCM In Driver's Kick Panel     HACH TRIGER NOT REGER (-)   PURPLE/TAN   Second Plug At BCM In Driver's Kick Panel                                                                                                                                                                                                                                                                                                                | WIRING INFORMATION. 2004 Chrysler Voyag            |                                                                                |                                           |
|-----------------------------------------------------------------------------------------------------------------------------------------------------------------------------------------------------------------------------------------------------------------------------------------------------------------------------------------------------------------------------------------------------------------------------------------------------------------------------------------------------------------------------------------------------------------------------------------------------------------------------------------------------------------------------------------------------------------------------------------------------------------------------------------------------------------------------------------------------------------------------------------------------------------------------------------------------------------------------------------------------------------------------------------------------------------------------------------------------------------------------------------------------------------------------------------------------------------------------------------------------------------------------------------------------------------------------------------------------------------------------------------------------------------------------------------------------------------------|----------------------------------------------------|--------------------------------------------------------------------------------|-------------------------------------------|
| STARTER WIRE   YELLOW   Ignition Harness     SECOND STARTER WIRE   PURPLE/BROWN   Ignition Harness     Second starter wire is a negative trigger through a 180 ohm resistor.   Ignition Harness     IGNITION WIRE   PINK/WHITE   Ignition Harness     POWER LOCK AND UNLOCK   PURPLE/GREEN   Third Plug At BCM In Driver's Kick Panel     Lock is negative trigger through 5300 ohm resistor.   Unlock is negative trigger through 2000 ohm resistor.     Parking Light wire is a negative trigger through 2100 ohm resistor- must use relay to isolate wire from switch.   Parking Bight wire is a negative trigger through 2100 ohm resistor- must use relay to isolate wire from switch.     DRIVER DOOR TRIGGER (-)   PURPLE/WHITE   Third Plug At BCM In Driver's Kick Panel     PASSENGER DOOR TRIGGER (-)   PURPLE/RAY   Third Plug At BCM In Driver's Kick Panel     PASS. SLIDING DOOR TRIGGER (-)   PURPLE/YELLOW   Third Plug At BCM In Driver's Kick Panel     REAR HATCH TRIGGER (-)   PURPLE/LT. BLUE   Third Plug At BCM In Driver's Kick Panel     REAR HATCH RELEASE (negative trigger   PURPLE/LT. BLUE   Third Plug At BCM In Driver's Kick Panel     REAR HATCH RELEASE (negative trigger   PURPLE/LT. BLUE   Third Plug At BCM In Driver's Kick Panel     RACK WIRE (+)                                                                                                                                                                          | WIRE                                               | WIRE COLOR                                                                     | WIRE LOCATION                             |
| SECOND STARTER WIRE   PURPLE/BROWN   Ignition Hamess     Second starter wire is a negative trigger through a 180 ohm resistor.   Ignition Hamess     IGNITION WRE   PINK/WHITE   Ignition Hamess     POWER LOCK AND UNLOCK   PURPLE/GREEN   Third Plug At BCM In Driver's Kick Panel     Lock is negative trigger through 5300 ohm resistor.   Unlock is negative trigger through 2000 ohm resistor.     PARKING LIGHTS   WHITE/BROWN   Headlight Switch     Parking light wire is a negative trigger through 2100 ohm resistor- must use relay to isolate wire from switch.   Norther Skick Panel     DRIVER DOOR TRIGGER (-)   PURPLE/ORAY   Third Plug At BCM In Driver's Kick Panel     PASS. SLIDING DOOR TRIGGER (-)   PURPLE/GRAY   Third Plug At BCM In Driver's Kick Panel     PASS. SLIDING DOOR TRIGGER (-)   PURPLE/ORANGE   Third Plug At BCM In Driver's Kick Panel     PASS. SLIDING DOOR TRIGGER (-)   PURPLE/ORANGE   Third Plug At BCM In Driver's Kick Panel     HOOD TRIGGER (-)   PURPLE/ORANGE   Third Plug At BCM In Driver's Kick Panel     HOOD TRIGGER (-)   PURPLE/TAN   Second Plug At BCM In Driver's Kick Panel     HOOD TRIGGER (-)   PURPLE/TAN   Second Plug At BCM In Driver's Kick Panel     HORD TRIGGER (-)                                                                                                                                                                                                                      |                                                    |                                                                                |                                           |
| Second starter wire is a negative trigger through a 180 ohm resistor.   Ignition Harness     IGNITION WIRE   PINK/WHITE   Ignition Harness     POWER LOCK AND UNLOCK   PURPLE/GREEN   Third Plug At BCM In Driver's Kick Panel     Lock is negative trigger through 5300 ohm resistor.   Unlock is negative trigger through 2000 ohm resistor.     PARKING LIGHTS   WHITE/BROWN   Headlight Switch     Parking light wire is a negative trigger through 2100 ohm resistor- must use relay to isolate wire from switch.   DRIVER DOOR TRIGGER (-)     PURPLE   Third Plug At BCM In Driver's Kick Panel     PASSENGER DOOR TRIGGER (-)   PURPLE/WHITE   Third Plug At BCM In Driver's Kick Panel     PASS. SLIDING DOOR TRIGGER (-)   PURPLE/GRAY   Third Plug At BCM In Driver's Kick Panel     PASS. SLIDING DOOR TRIGGER (-)   PURPLE/ORANGE   Third Plug At BCM In Driver's Kick Panel     HACH TRIGGER (-)   PURPLE/ICRANGE   Third Plug At BCM In Driver's Kick Panel     HOOD TRIGGER (-)   PURPLE/IT. BLUE   Third Plug At BCM In Driver's Kick Panel     HOOD TRIGGER (-)   PURPLE/IT. BLUE   Third Plug At BCM In Driver's Kick Panel     HACTOH TRIGGER (-)   PURPLE/IT. BLUE   Third Plug At BCM In Driver's Kick Panel     HOOD TRIGGER (-)                                                                                                                                                                                                               |                                                    | -                                                                              |                                           |
| IGNITION WIRE PINK/WHITE Ignition Harness   POWER LOCK AND UNLOCK PURPLE/GREEN Third Plug At BCM In Driver's Kick Panel   Lock is negative trigger through 5300 ohm resistor. UNCk is negative trigger through 2000 ohm resistor.   PARKING LIGHTS WHITE/BROWN Headlight Switch   Parking light wire is a negative trigger through 2100 ohm resistor- must use relay to isolate wire from switch. DRIVER DOOR TRIGGER (-)   PURPLE Third Plug At BCM In Driver's Kick Panel   PASSENGER DOOR TRIGGER (-) PURPLE/WHITE Third Plug At BCM In Driver's Kick Panel   DRIVER SLIDING DOOR TRIGGER (-) PURPLE/WHITE Third Plug At BCM In Driver's Kick Panel   PASS. SLIDING DOOR TRIGGER (-) PURPLE/GRAY Third Plug At BCM In Driver's Kick Panel   REAR HATCH TRIGGER (-) PURPLE/ICANGE Third Plug At BCM In Driver's Kick Panel   REAR HATCH TRIGGER (-) PURPLE/LT. BLUE Third Plug At BCM In Driver's Kick Panel   REAR HATCH RELEASE (negative trigger PURPLE/IT. BLUE Third Plug At BCM In Driver's Kick Panel   RAC HATCH RELEASE (negative trigger PURPLE/TAN Second Plug At BCM In Driver's Kick Panel   TACHOMETER WIRE NOT BROWN/WHITE Ignition coil Pack   BRAKE WIRE (+) WHITE/TAN Brake Pedal Swit                                                                                                                                                                                                                                                            |                                                    |                                                                                | Ignition Harness                          |
| POWER LOCK AND UNLOCK   PURPLE/GREEN   Third Plug At BCM In Driver's Kick Panel     Lock is negative trigger through 5300 ohm resistor.   WHITE/BROWN   Headlight Switch     PARKING LIGHTS   WHITE/BROWN   Headlight Switch     Parking light wire is a negative trigger through 2100 ohm resistor- must use relay to isolate wire from switch.   DRIVER DOOR TRIGGER (-)   PURPLE   Third Plug At BCM In Driver's Kick Panel     PASSENGER DOOR TRIGGER (-)   PURPLE/WHITE   Third Plug At BCM In Driver's Kick Panel     DRIVER SLIDING DOOR TRIGGER (-)   PURPLE/GRAY   Third Plug At BCM In Driver's Kick Panel     PASS. SLIDING DOOR TRIGGER (-)   PURPLE/YELLOW   Third Plug At BCM In Driver's Kick Panel     REAR HATCH TRIGGER (-)   PURPLE/YELLOW   Third Plug At BCM In Driver's Kick Panel     REAR HATCH TRIGGER (-)   PURPLE/TAN   Second Plug At BCM In Driver's Kick Panel     REAR HATCH RELEASE (negative trigger   PURPLE/TAN   Second Plug At BCM In Driver's Kick Panel     FACTORY ALARM DISARM   Factory security disarms when ignition is turned on and Sentry key is present.   TACHOMETER WIRE     RAKE WIRE (+)   WHITE/TAN   Brake Pedal Switch   HOO     LEFT FRONT WINDOW UP   ORANGE/LT, GREEN   At Driver Window Motor Inside Doo                                                                                                                                                                                                   |                                                    |                                                                                |                                           |
| Lock is negative trigger through 5300 ohm resistor. PARKING LIGHTS WHITE/BROWN Headlight Switch   PARKING LIGHTS WHITE/BROWN Headlight Switch   Parking light wire is a negative trigger through 2100 ohm resistor- must use relay to isolate wire from switch. DRIVER DOOR TRIGGER (-) PURPLE   DRIVER DOOR TRIGGER (-) PURPLE/WHITE Third Plug At BCM In Driver's Kick Panel   DRIVER SLIDING DOOR TRIGGER (-) PURPLE/WHITE Third Plug At BCM In Driver's Kick Panel   DRIVER SLIDING DOOR TRIGGER (-) PURPLE/GRAY Third Plug At BCM In Driver's Kick Panel   PASS. SLIDING DOOR TRIGGER (-) PURPLE/ORANGE Third Plug At BCM In Driver's Kick Panel   REAR HATCH TRIGGER (-) PURPLE/IT. BLUE Third Plug At BCM In Driver's Kick Panel   REAR HATCH RELEASE (negative trigger PURPLE/IT. BLUE Third Plug At BCM In Driver's Kick Panel   REAR HATCH RELEASE (negative trigger PURPLE/IT. BLUE Third Plug At BCM In Driver's Kick Panel   REAR HATCH RELEASE (NEGATIVE trigger PURPLE/IT. BLUE Third Plug At BCM In Driver's Kick Panel   REAR HATCH RELEASE (NEGATIVE trigger PURPLE/IT. BLUE Third Plug At BCM In Driver's Kick Panel   REAR HATCH RELEASE (NEGATIVE REAR WIRE (+) WHITE/TAN Second Plug At BCM In Driver's Kick Panel                                                                                                                                                                                                                              | IGNITION WIRE                                      | PINK/WHITE                                                                     | Ignition Harness                          |
| PARKING LIGHTS   WHITE/BROWN   Headlight Switch     Parking light wire is a negative trigger through 2100 ohm resistor- must use relay to isolate wire from switch.   DRIVER DOOR TRIGGER (-)   PURPLE     DRIVER DOOR TRIGGER (-)   PURPLE   Third Plug At BCM In Driver's Kick Panel     PASSENGER DOOR TRIGGER (-)   PURPLE/WHITE   Third Plug At BCM In Driver's Kick Panel     DRIVER SLIDING DOOR TRIGGER (-)   PURPLE/VELLOW   Third Plug At BCM In Driver's Kick Panel     PASS. SLIDING DOOR TRIGGER (-)   PURPLE/VELLOW   Third Plug At BCM In Driver's Kick Panel     REAR HATCH TRIGGER (-)   PURPLE/ORANGE   Third Plug At BCM In Driver's Kick Panel     HOOD TRIGGER (-)   PURPLE/LT. BLUE   Third Plug At BCM In Driver's Kick Panel     REAR HATCH RELEASE (negative trigger through a 1690 ohm resistor)   PURPLE/LT. BLUE   Third Plug At BCM In Driver's Kick Panel     FACTORY ALARM DISARM   Factory security disarms when ignition is turned on and Sentry key is present.   TACHOMETER WIRE     RAK WIRE (+)   WHITE/TAN   Brake Pedal Switch   Dor     HORN TRIGGER (-)   GREEN/PURPLE   Steering Column   EFT FRONT WINDOW MOV Inside Door     LEFT FRONT WINDOW UP   ORANGE/LT.GREEN   At Driver Window Motor Inside Door   <                                                                                                                                                                                                              |                                                    |                                                                                |                                           |
| Parking light wire is a negative trigger through 2100 ohm resistor- must use relay to isolate wire from switch. DRIVER DOOR TRIGGER (-) PURPLE Third Plug At BCM In Driver's Kick Panel   PASSENGER DOOR TRIGGER (-) PURPLE/WHITE Third Plug At BCM In Driver's Kick Panel   DRIVER SLIDING DOOR TRIGGER (-) PURPLE/WHITE Third Plug At BCM In Driver's Kick Panel   DRIVER SLIDING DOOR TRIGGER (-) PURPLE/YELLOW Third Plug At BCM In Driver's Kick Panel   PASS. SLIDING DOOR TRIGGER (-) PURPLE/YELLOW Third Plug At BCM In Driver's Kick Panel   REAR HATCH TRIGGER (-) PURPLE/YELLOW Third Plug At BCM In Driver's Kick Panel   HOOD TRIGGER (-) PURPLE/LT. BLUE Third Plug At BCM In Driver's Kick Panel   HOOD TRIGGER (-) PURPLE/LT. BLUE Third Plug At BCM In Driver's Kick Panel   PACTORY ALARM DISARM Factory security disarms when ignition is turned on and Sentry key is present.   TACHOMETER WIRE NOT BROWN/WHITE Ignition Coil Pack   BRAKE WIRE (+) WHITE/TAN Brake Pedal Switch   HORN TRIGGER (-) GREEN/PURPLE Steering Column   LEFT FRONT WINDOW UP ORANGE/LT.GREEN At Driver Window Motor Inside Door   LEFT FRONT WINDOW UP ORANGE/LTAN Harness In Driver's Kick From Driver Door                                                                                                                                                                                                                                                           |                                                    | stor. Unlock is negative trigger through 2000 ohm                              | resistor.                                 |
| DRIVER DOOR TRIGGER (-)PURPLEThird Plug At BCM In Driver's Kick PanelPASSENGER DOOR TRIGGER (-)PURPLE/WHITEThird Plug At BCM In Driver's Kick PanelDRIVER SLIDING DOOR TRIGGER (-)PURPLE/GRAYThird Plug At BCM In Driver's Kick PanelPASS. SLIDING DOOR TRIGGER (-)PURPLE/YELLOWThird Plug At BCM In Driver's Kick PanelPASS. SLIDING DOOR TRIGGER (-)PURPLE/YELLOWThird Plug At BCM In Driver's Kick PanelHODD TRIGGER (-)PURPLE/LT. BLUEThird Plug At BCM In Driver's Kick PanelHOOD TRIGGER (-)PURPLE/LT. BLUEThird Plug At BCM In Driver's Kick PanelREAR HATCH RELEASE (negative trigger<br>through a 1690 ohm resistor)PURPLE/TANFACTORY ALARM DISARMFactory security disarms when ignition is turned on and Sentry key is present.TACHOMETER WIRE (+)WHITE/TANBrake Pedal SwitchBRAKE WIRE (+)WHITE/TANSteering ColumnLEFT FRONT WINDOW UPORANGE/LT.GREENAt Driver Window Motor Inside DoorLEFT FRONT WINDOW UPORANGE/MHITEAt Driver Window Motor Inside DoorRIGHT FRONT WINDOW UPORANGE/GRAYHarness In Driver's Kick From Driver DoorRIGHT FRONT WINDOW UPORANGE/GRAYHarness In Driver's Kick From Driver DoorLEFT REAR WINDOW UPORANGE/BLUEHarness In Driver's Kick From Driver DoorRIGHT REAR WINDOW UPORANGE/BROWNHarness In Driver's Kick From Driver DoorRIGHT REAR WINDOW UPORANGE/BROWNHarness In Driver's Kick From Driver DoorRIGHT REAR WINDOW UPORANGE/BROWNHarness In Driver's Kick From Driver Door <tr< td=""><td></td><td></td><td></td></tr<> |                                                    |                                                                                |                                           |
| PASSENGER DOOR TRIGGER (-)PURPLE/WHITEThird Plug At BCM In Driver's Kick PanelDRIVER SLIDING DOOR TRIGGER (-)PURPLE/GRAYThird Plug At BCM In Driver's Kick PanelPASS. SLIDING DOOR TRIGGER (-)PURPLE/YELLOWThird Plug At BCM In Driver's Kick PanelREAR HATCH TRIGGER (-) must use diodePURPLE/ORANGEThird Plug At BCM In Driver's Kick PanelHOOD TRIGGER (-)PURPLE/IT. BLUEThird Plug At BCM In Driver's Kick PanelREAR HATCH RELEASE (negative trigger<br>through a 1690 ohm resistor)PURPLE/IT. BLUEThird Plug At BCM In Driver's Kick PanelFACTORY ALARM DISARMFactory security disarms when ignition is turned on and Sentry key is present.TACHOMETER WIRENOT BROWN/WHITEIgnition Coil PackBRAKE WIRE (+)WHITE/TANBrake Pedal SwitchHORN TRIGGER (-)GREEN/PURPLESteering ColumnLEFT FRONT WINDOW UPORANGE/LT.GREENAt Driver Window Motor Inside DoorLEFT FRONT WINDOW UPORANGE/TANHarness In Driver's Kick From Driver DoorRIGHT FRONT WINDOW UPORANGE/GRAYHarness In Driver's Kick From Driver DoorLEFT REAR WINDOW UPORANGE/GRAYHarness In Driver's Kick From Driver DoorLEFT REAR WINDOW UPORANGE/BLUEHarness In Driver's Kick From Driver DoorLEFT REAR WINDOW UPORANGE/BRUEHarness In Driver's Kick From Driver DoorRIGHT REAR WINDOW UPORANGE/BROWNHarness In Driver's Kick From Driver DoorRIGHT REAR WINDOW UPORANGE/BROWNHarness In Driver's Kick From Driver DoorRIGHT REAR WINDOW UPORANGE/BROWNHarness In                                           | Parking light wire is a negative trigger through 2 | 2100 ohm resistor- must use relay to isolate wire                              | from switch.                              |
| DRIVER SLIDING DOOR TRIGGER (-)PURPLE/GRAYThird Plug At BCM In Driver's Kick PanelPASS. SLIDING DOOR TRIGGER (-)PURPLE/YELLOWThird Plug At BCM In Driver's Kick PanelREAR HATCH TRIGGER (-) must use diodePURPLE/ORANGEThird Plug At BCM In Driver's Kick PanelHOOD TRIGGER (-)PURPLE/LT. BLUEThird Plug At BCM In Driver's Kick PanelREAR HATCH RELEASE (negative trigger<br>through a 1690 ohm resistor)PURPLE/LT. BLUEThird Plug At BCM In Driver's Kick PanelFACTORY ALARM DISARMFactory security disarms when ignition is turned on and Sentry key is present.FACHOMETER WIREBRAKE WIRE (+)WHITE/TANBrake Pedal SwitchHORN TRIGGER (-)GREEN/PURPLESteering ColumnLEFT FRONT WINDOW UPORANGE/LT.GREENAt Driver Window Motor Inside DoorLEFT FRONT WINDOW DOWNORANGE/CRAYHarness In Driver's Kick From Driver DoorRIGHT FRONT WINDOW UPORANGE/GRAYHarness In Driver's Kick From Driver DoorLEFT REAR WINDOW UPORANGE/BLUEHarness In Driver's Kick From Driver DoorRIGHT REAR WINDOW UPORANGE/BLUEHarness In Driver's Kick From Driver DoorRIGHT REAR WINDOW UPORANGE/BLUEHarness In Driver's Kick From Driver DoorRIGHT REAR WINDOW UPORANGE/BROWNHarness In Driver's Kick From Driver DoorRIGHT REAR WINDOW UPORANGE/BROWNHarness In Driver's Kick From Driver DoorRIGHT REAR WINDOW UPORANGE/BROWNHarness In Driver's Kick From Driver DoorRIGHT REAR WINDOW UPORANGE/BROWNHarness In Driver's Kick From Driver Door                                             | DRIVER DOOR TRIGGER (-)                            | PURPLE                                                                         | Third Plug At BCM In Driver's Kick Panel  |
| PASS. SLIDING DOOR TRIGGER (-)PURPLE/YELLOWThird Plug At BCM In Driver's Kick PanelREAR HATCH TRIGGER (-) must use diodePURPLE/ORANGEThird Plug At BCM In Driver's Kick PanelHOOD TRIGGER (-)PURPLE/LT. BLUEThird Plug At BCM In Driver's Kick PanelREAR HATCH RELEASE (negative trigger<br>through a 1690 ohm resistor)PURPLE/LT. BLUESecond Plug At BCM In Driver's Kick PanelFACTORY ALARM DISARMFactory security disarms when ignition is turned on and Sentry key is present.Second Plug At BCM In Driver's Kick PanelTACHOMETER WIRENOT BROWN/WHITEIgnition Coil PackBRAKE WIRE (+)WHITE/TANBrake Pedal SwitchHORN TRIGGER (-)GREEN/PURPLESteering ColumnLEFT FRONT WINDOW UPORANGE/LT.GREENAt Driver Window Motor Inside DoorLGHT FRONT WINDOW UPORANGE/MHITEHarness In Driver's Kick From Driver DoorRIGHT FRONT WINDOW UPORANGE/GRAYHarness In Driver's Kick From Driver DoorLEFT REAR WINDOW UPORANGE/BLUEHarness In Driver's Kick From Driver DoorRIGHT REAR WINDOW UPORANGE/LT.BLUEHarness In Driver's Kick From Driver DoorRIGHT REAR WINDOW UPORANGE/BROWNHarness In Driver's Kick From Driver DoorRIGHT REAR WINDOW UPORANGE/BROWNHarness In Driver's Kick From Driver DoorRIGHT REAR WINDOW UPORANGE/BROWNHarness In Driver's Kick From Driver DoorRIGHT REAR WINDOW UPORANGE/BROWNHarness In Driver's Kick From Driver DoorRIGHT REAR WINDOW UPORANGE/GREENHarness In Driver's Kick From Driver Door                                                 | PASSENGER DOOR TRIGGER (-)                         | PURPLE/WHITE                                                                   |                                           |
| REAR HATCH TRIGGER (-) must use diodePURPLE/ORANGEThird Plug At BCM In Driver's Kick PanelHOOD TRIGGER (-)PURPLE/LT. BLUEThird Plug At BCM In Driver's Kick PanelREAR HATCH RELEASE (negative trigger<br>through a 1690 ohm resistor)PURPLE/TANSecond Plug At BCM In Driver's Kick PanelFACTORY ALARM DISARMFactory security disarms when ignition is turned on and Sentry key is present.TACHOMETER WIRENOT BROWN/WHITEIgnition Coil PackBRAKE WIRE (+)WHITE/TANBrake Pedal SwitchHORN TRIGGER (-)GREEN/PURPLESteering ColumnLEFT FRONT WINDOW UPORANGE/LT.GREENAt Driver Window Motor Inside DoorIGHT FRONT WINDOW UPORANGE/TANHarness In Driver's Kick From Driver DoorRIGHT FRONT WINDOW UPORANGE/BLUEHarness In Driver's Kick From Driver DoorLEFT REAR WINDOW UPORANGE/BLUEHarness In Driver's Kick From Driver DoorRIGHT REAR WINDOW UPORANGE/BROWNHarness In Driver's Kick From Driver DoorRIGHT REAR WINDOW UPORANGE/BROWNHarness In Driver's Kick From Driver DoorRIGHT REAR WINDOW UPORANGE/BROWNHarness In Driver's Kick From Driver DoorRIGHT REAR WINDOW UPORANGE/BROWNHarness In Driver's Kick From Driver DoorRIGHT REAR WINDOW UPORANGE/BROWNHarness In Driver's Kick From Driver DoorRIGHT REAR WINDOW UPORANGE/BROWNHarness In Driver's Kick From Driver DoorRIGHT REAR WINDOW UPORANGE/BROWNHarness In Driver's Kick From Driver Door                                                                                                             | DRIVER SLIDING DOOR TRIGGER (-)                    | PURPLE/GRAY                                                                    | Third Plug At BCM In Driver's Kick Panel  |
| HOOD TRIGGER (-)PURPLE/LT. BLUEThird Plug At BCM In Driver's Kick PanelREAR HATCH RELEASE (negative trigger<br>through a 1690 ohm resistor)PURPLE/TANSecond Plug At BCM In Driver's Kick PanelFACTORY ALARM DISARMFactory security disarms when ignition is turned on and Sentry key is present.TACHOMETER WIRENOT BROWN/WHITEIgnition Coil PackBRAKE WIRE (+)WHITE/TANBrake Pedal SwitchHORN TRIGGER (-)GREEN/PURPLESteering ColumnLEFT FRONT WINDOW UPORANGE/LT.GREENAt Driver Window Motor Inside DoorRIGHT FRONT WINDOW UPORANGE/GRAYHarness In Driver's Kick From Driver DoorLEFT REAR WINDOW UPORANGE/BLUEHarness In Driver's Kick From Driver DoorLEFT REAR WINDOW UPORANGE/LT.BLUEHarness In Driver's Kick From Driver DoorRIGHT REAR WINDOW UPORANGE/RENHarness In Driver's Kick From Driver DoorRIGHT REAR WINDOW UPORANGE/BROWNHarness In Driver's Kick From Driver DoorRIGHT REAR WINDOW UPORANGE/BROWNHarness In Driver's Kick From Driver DoorRIGHT REAR WINDOW UPORANGE/BROWNHarness In Driver's Kick From Driver DoorRIGHT REAR WINDOW UPORANGE/BROWNHarness In Driver's Kick From Driver DoorRIGHT REAR WINDOW UPORANGE/BROWNHarness In Driver's Kick From Driver DoorRIGHT REAR WINDOW DOWNORANGE/BROWNHarness In Driver's Kick From Driver Door                                                                                                                                                                                                    | PASS. SLIDING DOOR TRIGGER (-)                     | PURPLE/YELLOW                                                                  | Third Plug At BCM In Driver's Kick Panel  |
| REAR HATCH RELEASE (negative trigger<br>through a 1690 ohm resistor)PURPLE/TANSecond Plug At BCM In Driver's Kick PanelFACTORY ALARM DISARMFactory security disarms when ignition is turned on and Sentry key is present.TACHOMETER WIRENOT BROWN/WHITEIgnition Coil PackBRAKE WIRE (+)WHITE/TANBrake Pedal SwitchHORN TRIGGER (-)GREEN/PURPLESteerring ColumnLEFT FRONT WINDOW UPORANGE/LT.GREENAt Driver Window Motor Inside DoorLEFT FRONT WINDOW DOWNORANGE/MHITEAt Driver Window Motor Inside DoorRIGHT FRONT WINDOW UPORANGE/ANNHarness In Driver's Kick From Driver DoorRIGHT FRONT WINDOW UPORANGE/BLUEHarness In Driver's Kick From Driver DoorLEFT REAR WINDOW UPORANGE/LT.BLUEHarness In Driver's Kick From Driver DoorRIGHT REAR WINDOW UPORANGE/LT.BLUEHarness In Driver's Kick From Driver DoorRIGHT REAR WINDOW UPORANGE/BROWNHarness In Driver's Kick From Driver DoorRIGHT REAR WINDOW UPORANGE/BROWNHarness In Driver's Kick From Driver DoorRIGHT REAR WINDOW UPORANGE/BROWNHarness In Driver's Kick From Driver DoorRIGHT REAR WINDOW DOWNORANGE/BROWNHarness In Driver's Kick From Driver DoorRIGHT REAR WINDOW DOWNORANGE/BROWNHarness In Driver's Kick From Driver DoorRIGHT REAR WINDOW DOWNORANGE/GREENHarness In Driver's Kick From Driver Door                                                                                                                                                                                             | REAR HATCH TRIGGER (-) must use diode              | PURPLE/ORANGE                                                                  |                                           |
| through a 1690 ohm resistor)Factory security disarms when ignition is turned on and Sentry key is present.FACTORY ALARM DISARMFactory security disarms when ignition is turned on and Sentry key is present.TACHOMETER WIRENOT BROWN/WHITEBRAKE WIRE (+)WHITE/TANHORN TRIGGER (-)GREEN/PURPLELEFT FRONT WINDOW UPORANGE/LT.GREENAt Driver Window Motor Inside DoorLEFT FRONT WINDOW DOWNORANGE/WHITEAt Driver Window Motor Inside DoorRIGHT FRONT WINDOW UPORANGE/TANHarness In Driver's Kick From Driver DoorRIGHT FRONT WINDOW UPORANGE/GRAYHarness In Driver's Kick From Driver DoorLEFT REAR WINDOW UPORANGE/LT.BLUEHarness In Driver's Kick From Driver DoorRIGHT REAR WINDOW UPORANGE/LT.BLUEHarness In Driver's Kick From Driver DoorRIGHT REAR WINDOW UPORANGE/BROWNHArness In Driver's Kick From Driver DoorRIGHT REAR WINDOW UPORANGE/BROWNHArness In Driver's Kick From Driver DoorRIGHT REAR WINDOW DOWNORANGE/BROWNHArness In Driver's Kick From Driver DoorRIGHT REAR WINDOW DOWNORANGE/BROWNHArness In Driver's Kick From Driver DoorRIGHT REAR WINDOW DOWNORANGE/GREENHarness In Driver's Kick From Driver Door                                                                                                                                                                                                                                                                                                                                       | HOOD TRIGGER (-)                                   | PURPLE/LT. BLUE                                                                | Third Plug At BCM In Driver's Kick Panel  |
| FACTORY ALARM DISARMFactory security disarms when ignition is turned on and Sentry key is present.TACHOMETER WIRENOT BROWN/WHITEIgnition Coil PackBRAKE WIRE (+)WHITE/TANBrake Pedal SwitchHORN TRIGGER (-)GREEN/PURPLESteering ColumnLEFT FRONT WINDOW UPORANGE/LT.GREENAt Driver Window Motor Inside DoorLEFT FRONT WINDOW DOWNORANGE/WHITEAt Driver Window Motor Inside DoorRIGHT FRONT WINDOW UPORANGE/TANHarness In Driver's Kick From Driver DoorRIGHT FRONT WINDOW UPORANGE/GRAYHarness In Driver's Kick From Driver DoorLEFT REAR WINDOW UPORANGE/LT.BLUEHarness In Driver's Kick From Driver DoorRIGHT REAR WINDOW UPORANGE/LT.BLUEHarness In Driver's Kick From Driver DoorRIGHT REAR WINDOW UPORANGE/BROWNHarness In Driver's Kick From Driver DoorRIGHT REAR WINDOW UPORANGE/BROWNHarness In Driver's Kick From Driver DoorRIGHT REAR WINDOW UPORANGE/BROWNHarness In Driver's Kick From Driver DoorRIGHT REAR WINDOW DOWNORANGE/BROWNHarness In Driver's Kick From Driver Door                                                                                                                                                                                                                                                                                                                                                                                                                                                                           | REAR HATCH RELEASE (negative trigger               | PURPLE/TAN                                                                     | Second Plug At BCM In Driver's Kick Panel |
| TACHOMETER WIRENOT BROWN/WHITEIgnition Coil PackBRAKE WIRE (+)WHITE/TANBrake Pedal SwitchHORN TRIGGER (-)GREEN/PURPLESteering ColumnLEFT FRONT WINDOW UPORANGE/LT.GREENAt Driver Window Motor Inside DoorLEFT FRONT WINDOW DOWNORANGE/WHITEAt Driver Window Motor Inside DoorRIGHT FRONT WINDOW UPORANGE/TANHarness In Driver's Kick From Driver DoorRIGHT FRONT WINDOW DOWNORANGE/GRAYHarness In Driver's Kick From Driver DoorLEFT REAR WINDOW UPORANGE/BLUEHarness In Driver's Kick From Driver DoorLEFT REAR WINDOW UPORANGE/LT.BLUEHarness In Driver's Kick From Driver DoorRIGHT REAR WINDOW UPORANGE/BROWNHarness In Driver's Kick From Driver DoorRIGHT REAR WINDOW UPORANGE/BROWNHarness In Driver's Kick From Driver DoorRIGHT REAR WINDOW UPORANGE/BROWNHarness In Driver's Kick From Driver DoorRIGHT REAR WINDOW DOWNORANGE/BROWNHarness In Driver's Kick From Driver Door                                                                                                                                                                                                                                                                                                                                                                                                                                                                                                                                                                               | through a 1690 ohm resistor)                       |                                                                                |                                           |
| BRAKE WIRE (+)WHITE/TANBrake Pedal SwitchHORN TRIGGER (-)GREEN/PURPLESteering ColumnLEFT FRONT WINDOW UPORANGE/LT.GREENAt Driver Window Motor Inside DoorLEFT FRONT WINDOW DOWNORANGE/WHITEAt Driver Window Motor Inside DoorRIGHT FRONT WINDOW UPORANGE/TANHarness In Driver's Kick From Driver DoorRIGHT FRONT WINDOW DOWNORANGE/GRAYHarness In Driver's Kick From Driver DoorLEFT REAR WINDOW UPORANGE/BLUEHarness In Driver's Kick From Driver DoorLEFT REAR WINDOW UPORANGE/LT.BLUEHarness In Driver's Kick From Driver DoorLEFT REAR WINDOW UPORANGE/LT.BLUEHarness In Driver's Kick From Driver DoorRIGHT REAR WINDOW UPORANGE/BROWNHarness In Driver's Kick From Driver DoorRIGHT REAR WINDOW UPORANGE/BROWNHarness In Driver's Kick From Driver DoorRIGHT REAR WINDOW DOWNORANGE/BROWNHarness In Driver's Kick From Driver Door                                                                                                                                                                                                                                                                                                                                                                                                                                                                                                                                                                                                                              | FACTORY ALARM DISARM                               | Factory security disarms when ignition is turned on and Sentry key is present. |                                           |
| HORN TRIGGER (-)GREEN/PURPLESteering ColumnLEFT FRONT WINDOW UPORANGE/LT.GREENAt Driver Window Motor Inside DoorLEFT FRONT WINDOW DOWNORANGE/WHITEAt Driver Window Motor Inside DoorRIGHT FRONT WINDOW UPORANGE/TANHarness In Driver's Kick From Driver DoorRIGHT FRONT WINDOW DOWNORANGE/GRAYHarness In Driver's Kick From Driver DoorLEFT REAR WINDOW UPORANGE/BLUEHarness In Driver's Kick From Driver DoorLEFT REAR WINDOW UPORANGE/LT.BLUEHarness In Driver's Kick From Driver DoorRIGHT REAR WINDOW UPORANGE/BROWNHarness In Driver's Kick From Driver DoorRIGHT REAR WINDOW UPORANGE/BROWNHarness In Driver's Kick From Driver DoorRIGHT REAR WINDOW DOWNORANGE/BROWNHarness In Driver's Kick From Driver Door                                                                                                                                                                                                                                                                                                                                                                                                                                                                                                                                                                                                                                                                                                                                                 | TACHOMETER WIRE                                    | NOT BROWN/WHITE                                                                | Ignition Coil Pack                        |
| LEFT FRONT WINDOW UPORANGE/LT.GREENAt Driver Window Motor Inside DoorLEFT FRONT WINDOW DOWNORANGE/WHITEAt Driver Window Motor Inside DoorRIGHT FRONT WINDOW UPORANGE/TANHarness In Driver's Kick From Driver DoorRIGHT FRONT WINDOW DOWNORANGE/GRAYHarness In Driver's Kick From Driver DoorLEFT REAR WINDOW UPORANGE/BLUEHarness In Driver's Kick From Driver DoorLEFT REAR WINDOW UPORANGE/LT.BLUEHarness In Driver's Kick From Driver DoorRIGHT REAR WINDOW UPORANGE/BROWNHarness In Driver's Kick From Driver DoorRIGHT REAR WINDOW UPORANGE/BROWNHarness In Driver's Kick From Driver DoorRIGHT REAR WINDOW DOWNORANGE/GREENHarness In Driver's Kick From Driver Door                                                                                                                                                                                                                                                                                                                                                                                                                                                                                                                                                                                                                                                                                                                                                                                            | BRAKE WIRE (+)                                     | WHITE/TAN                                                                      | Brake Pedal Switch                        |
| LEFT FRONT WINDOW DOWNORANGE/WHITEAt Driver Window Motor Inside DoorRIGHT FRONT WINDOW UPORANGE/TANHarness In Driver's Kick From Driver DoorRIGHT FRONT WINDOW DOWNORANGE/GRAYHarness In Driver's Kick From Driver DoorLEFT REAR WINDOW UPORANGE/BLUEHarness In Driver's Kick From Driver DoorLEFT REAR WINDOW DOWNORANGE/LT.BLUEHarness In Driver's Kick From Driver DoorRIGHT REAR WINDOW UPORANGE/BROWNHarness In Driver's Kick From Driver DoorRIGHT REAR WINDOW UPORANGE/BROWNHarness In Driver's Kick From Driver DoorRIGHT REAR WINDOW DOWNORANGE/GREENHarness In Driver's Kick From Driver Door                                                                                                                                                                                                                                                                                                                                                                                                                                                                                                                                                                                                                                                                                                                                                                                                                                                               | HORN TRIGGER (-)                                   | GREEN/PURPLE                                                                   | Steering Column                           |
| RIGHT FRONT WINDOW UPORANGE/TANHarness In Driver's Kick From Driver DoorRIGHT FRONT WINDOW DOWNORANGE/GRAYHarness In Driver's Kick From Driver DoorLEFT REAR WINDOW UPORANGE/BLUEHarness In Driver's Kick From Driver DoorLEFT REAR WINDOW DOWNORANGE/LT.BLUEHarness In Driver's Kick From Driver DoorRIGHT REAR WINDOW UPORANGE/BROWNHarness In Driver's Kick From Driver DoorRIGHT REAR WINDOW DOWNORANGE/BROWNHarness In Driver's Kick From Driver DoorRIGHT REAR WINDOW DOWNORANGE/GREENHarness In Driver's Kick From Driver Door                                                                                                                                                                                                                                                                                                                                                                                                                                                                                                                                                                                                                                                                                                                                                                                                                                                                                                                                 | LEFT FRONT WINDOW UP                               | ORANGE/LT.GREEN                                                                | At Driver Window Motor Inside Door        |
| RIGHT FRONT WINDOW DOWNORANGE/GRAYHarness In Driver's Kick From Driver DoorLEFT REAR WINDOW UPORANGE/BLUEHarness In Driver's Kick From Driver DoorLEFT REAR WINDOW DOWNORANGE/LT.BLUEHarness In Driver's Kick From Driver DoorRIGHT REAR WINDOW UPORANGE/BROWNHarness In Driver's Kick From Driver DoorRIGHT REAR WINDOW DOWNORANGE/GREENHarness In Driver's Kick From Driver Door                                                                                                                                                                                                                                                                                                                                                                                                                                                                                                                                                                                                                                                                                                                                                                                                                                                                                                                                                                                                                                                                                    | LEFT FRONT WINDOW DOWN                             | ORANGE/WHITE                                                                   | At Driver Window Motor Inside Door        |
| LEFT REAR WINDOW UPORANGE/BLUEHarness In Driver's Kick From Driver DoorLEFT REAR WINDOW DOWNORANGE/LT.BLUEHarness In Driver's Kick From Driver DoorRIGHT REAR WINDOW UPORANGE/BROWNHarness In Driver's Kick From Driver DoorRIGHT REAR WINDOW DOWNORANGE/GREENHarness In Driver's Kick From Driver Door                                                                                                                                                                                                                                                                                                                                                                                                                                                                                                                                                                                                                                                                                                                                                                                                                                                                                                                                                                                                                                                                                                                                                               | RIGHT FRONT WINDOW UP                              | ORANGE/TAN                                                                     | Harness In Driver's Kick From Driver Door |
| LEFT REAR WINDOW DOWNORANGE/LT.BLUEHarness In Driver's Kick From Driver DoorRIGHT REAR WINDOW UPORANGE/BROWNHarness In Driver's Kick From Driver DoorRIGHT REAR WINDOW DOWNORANGE/GREENHarness In Driver's Kick From Driver Door                                                                                                                                                                                                                                                                                                                                                                                                                                                                                                                                                                                                                                                                                                                                                                                                                                                                                                                                                                                                                                                                                                                                                                                                                                      | RIGHT FRONT WINDOW DOWN                            | ORANGE/GRAY                                                                    | Harness In Driver's Kick From Driver Door |
| RIGHT REAR WINDOW UP   ORANGE/BROWN   Harness In Driver's Kick From Driver Door     RIGHT REAR WINDOW DOWN   ORANGE/GREEN   Harness In Driver's Kick From Driver Door                                                                                                                                                                                                                                                                                                                                                                                                                                                                                                                                                                                                                                                                                                                                                                                                                                                                                                                                                                                                                                                                                                                                                                                                                                                                                                 | LEFT REAR WINDOW UP                                | ORANGE/BLUE                                                                    | Harness In Driver's Kick From Driver Door |
| RIGHT REAR WINDOW DOWN ORANGE/GREEN Harness In Driver's Kick From Driver Door                                                                                                                                                                                                                                                                                                                                                                                                                                                                                                                                                                                                                                                                                                                                                                                                                                                                                                                                                                                                                                                                                                                                                                                                                                                                                                                                                                                         | LEFT REAR WINDOW DOWN                              | ORANGE/LT.BLUE                                                                 | Harness In Driver's Kick From Driver Door |
|                                                                                                                                                                                                                                                                                                                                                                                                                                                                                                                                                                                                                                                                                                                                                                                                                                                                                                                                                                                                                                                                                                                                                                                                                                                                                                                                                                                                                                                                       | RIGHT REAR WINDOW UP                               | ORANGE/BROWN                                                                   | Harness In Driver's Kick From Driver Door |
| This vehicle is equipped with an Immobilizer. This must be bypassed when installing a remote start system.                                                                                                                                                                                                                                                                                                                                                                                                                                                                                                                                                                                                                                                                                                                                                                                                                                                                                                                                                                                                                                                                                                                                                                                                                                                                                                                                                            | RIGHT REAR WINDOW DOWN                             | ORANGE/GREEN                                                                   | Harness In Driver's Kick From Driver Door |
|                                                                                                                                                                                                                                                                                                                                                                                                                                                                                                                                                                                                                                                                                                                                                                                                                                                                                                                                                                                                                                                                                                                                                                                                                                                                                                                                                                                                                                                                       |                                                    |                                                                                |                                           |