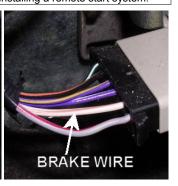

## CHRYSLER VOYAGER 2001-2004 VEHICLE WIRING

WIRING INFORMATION: 2001 Chrysler Voyager

| WIRE                                                                                                                                          | WIRE COLOR                                         | WIRE LOCATION                             |  |
|-----------------------------------------------------------------------------------------------------------------------------------------------|----------------------------------------------------|-------------------------------------------|--|
| 12V CONSTANT WIRE                                                                                                                             | ** MUST GO TO BATTERY FOR 12V **                   |                                           |  |
| STARTER WIRE                                                                                                                                  | YELLOW                                             | Ignition Harness                          |  |
| SECOND STARTER WIRE                                                                                                                           | PURPLE/BROWN                                       | Ignition Harness                          |  |
| Second starter wire is a negative trigger throug                                                                                              | h a 180 ohm resistor.                              |                                           |  |
| IGNITION WIRE                                                                                                                                 | PINK/WHITE                                         | Ignition Harness                          |  |
| POWER LOCK AND UNLOCK                                                                                                                         | PURPLE/GREEN                                       | Third Plug At BCM In Driver's Kick Panel  |  |
| Lock is negative trigger through 5300 ohm resist                                                                                              | stor. Unlock is negative trigger through 2000 ohm  | n resistor.                               |  |
| PARKING LIGHTS                                                                                                                                | WHITE/BROWN                                        | Headlight Switch                          |  |
| Parking light wire is a negative trigger through 2                                                                                            | 2100 ohm resistor- must use relay to isolate wire  | from switch.                              |  |
| DRIVER DOOR TRIGGER (-)                                                                                                                       | PURPLE                                             | Third Plug At BCM In Driver's Kick Panel  |  |
| PASSENGER DOOR TRIGGER (-)                                                                                                                    | PURPLE/WHITE                                       | Third Plug At BCM In Driver's Kick Panel  |  |
| DRIVER SLIDING DOOR TRIGGER (-)                                                                                                               | PURPLE/GRAY                                        | Third Plug At BCM In Driver's Kick Panel  |  |
| PASS. SLIDING DOOR TRIGGER (-)                                                                                                                | PURPLE/YELLOW                                      | Third Plug At BCM In Driver's Kick Panel  |  |
| REAR HATCH TRIGGER (-) must use diode                                                                                                         | PURPLE/ORANGE                                      | Third Plug At BCM In Driver's Kick Panel  |  |
| HOOD TRIGGER (-)                                                                                                                              | PURPLE/LT. BLUE                                    | Third Plug At BCM In Driver's Kick Panel  |  |
| REAR HATCH RELEASE (negative trigger                                                                                                          | PURPLE/TAN                                         | Second Plug At BCM In Driver's Kick Panel |  |
| through a 1690 ohm resistor)                                                                                                                  |                                                    |                                           |  |
| FACTORY ALARM ARM AND DISARM                                                                                                                  | PURPLE/LT. BLUE                                    | Third Plug At BCM In Driver's Kick Panel  |  |
| Alarm arm is a negative trigger through 1500 of                                                                                               | hm resistor. Alarm disarm is a negative trigger th |                                           |  |
| TACHOMETER WIRE                                                                                                                               | BLUE/GREEN or BLUE/TAN                             | Ignition Coil Pack                        |  |
| BRAKE WIRE (+)                                                                                                                                | WHITE/TAN                                          | Brake Pedal Switch                        |  |
| HORN TRIGGER (-)                                                                                                                              | GREEN/PURPLE                                       | Steering Column                           |  |
| LEFT FRONT WINDOW UP                                                                                                                          | ORANGE/LT.GREEN                                    | At Driver Window Motor Inside Door        |  |
| LEFT FRONT WINDOW DOWN                                                                                                                        | ORANGE/WHITE                                       | At Driver Window Motor Inside Door        |  |
| RIGHT FRONT WINDOW UP                                                                                                                         | ORANGE/TAN                                         | Harness In Driver's Kick From Driver Door |  |
| RIGHT FRONT WINDOW DOWN                                                                                                                       | ORANGE/GRAY                                        | Harness In Driver's Kick From Driver Door |  |
| LEFT REAR WINDOW UP                                                                                                                           | ORANGE/BLUE                                        | Harness In Driver's Kick From Driver Door |  |
| LEFT REAR WINDOW DOWN                                                                                                                         | ORANGE/LT.BLUE                                     | Harness In Driver's Kick From Driver Door |  |
| RIGHT REAR WINDOW UP                                                                                                                          | ORANGE/GRAY                                        | Harness In Driver's Kick From Driver Door |  |
| RIGHT REAR WINDOW DOWN                                                                                                                        | ORANGE/LT.GREEN                                    | Harness In Driver's Kick From Driver Door |  |
| If vehicle has a gray ignition key, the vehicle is equipped with an Immobilizer. This must be bypassed when installing a remote start system. |                                                    |                                           |  |

SECOND STARTER

Copyright 2002-2004 Triple S Customs

WIRING INFORMATION: 2002 Chrysler Voyager

HORN TRIGGER WIRE

| WIRE                                               | WIRE COLOR                                         | WIRE LOCATION                                |
|----------------------------------------------------|----------------------------------------------------|----------------------------------------------|
| 12V CONSTANT WIRE                                  | ** MUST GO TO BATTERY FOR 12V **                   |                                              |
| STARTER WIRE                                       | YELLOW                                             | Ignition Harness                             |
| SECOND STARTER WIRE                                | PURPLE/BROWN                                       | Ignition Harness                             |
| Second starter wire is a negative trigger throug   | h a 180 ohm resistor.                              |                                              |
| IGNITION WIRE                                      | PINK/WHITE                                         | Ignition Harness                             |
| POWER LOCK AND UNLOCK                              | PURPLE/GREEN                                       | Third Plug At BCM In Driver's Kick Panel     |
| Lock is negative trigger through 5300 ohm resi     | stor. Unlock is negative trigger through 2000 ohm  | n resistor.                                  |
| PARKING LIGHTS                                     | WHITE/BROWN                                        | Headlight Switch                             |
| Parking light wire is a negative trigger through   | 2100 ohm resistor- must use relay to isolate wire  | from switch.                                 |
| DRIVER DOOR TRIGGER (-)                            | PURPLE                                             | Third Plug At BCM In Driver's Kick Panel     |
| PASSENGER DOOR TRIGGER (-)                         | PURPLE/WHITE                                       | Third Plug At BCM In Driver's Kick Panel     |
| DRIVER SLIDING DOOR TRIGGER (-)                    | PURPLE/GRAY                                        | Third Plug At BCM In Driver's Kick Panel     |
| PASS. SLIDING DOOR TRIGGER (-)                     | PURPLE/YELLOW                                      | Third Plug At BCM In Driver's Kick Panel     |
| REAR HATCH TRIGGER (-) must use diode              | PURPLE/ORANGE                                      | Third Plug At BCM In Driver's Kick Panel     |
| HOOD TRIGGER (-)                                   | PURPLE/LT. BLUE                                    | Third Plug At BCM In Driver's Kick Panel     |
| REAR HATCH RELEASE (negative trigger               | PURPLE/TAN                                         | Second Plug At BCM In Driver's Kick Panel    |
| through a 1690 ohm resistor)                       |                                                    | -                                            |
| FACTORY ALARM ARM AND DISARM                       | PURPLE/LT. BLUE                                    | Third Plug At BCM In Driver's Kick Panel     |
| Alarm arm is a negative trigger through 1500 o     | hm resistor. Alarm disarm is a negative trigger th | rough a 9100 ohm resistor.                   |
| TACHOMETER WIRE                                    | BLUE/GREEN or BLUE/TAN                             | Ignition Coil Pack                           |
| BRAKE WIRE (+)                                     | WHITE/TAN                                          | Brake Pedal Switch                           |
| HORN TRIGGER (-)                                   | GREEN/PURPLE                                       | Steering Column                              |
| LEFT FRONT WINDOW UP                               | ORANGE/LT.GREEN                                    | At Driver Window Motor Inside Door           |
| LEFT FRONT WINDOW DOWN                             | ORANGE/WHITE                                       | At Driver Window Motor Inside Door           |
| RIGHT FRONT WINDOW UP                              | ORANGE/TAN                                         | Harness In Driver's Kick From Driver Door    |
| RIGHT FRONT WINDOW DOWN                            | ORANGE/GRAY                                        | Harness In Driver's Kick From Driver Door    |
| LEFT REAR WINDOW UP                                | ORANGE/BLUE                                        | Harness In Driver's Kick From Driver Door    |
| LEFT REAR WINDOW DOWN                              | ORANGE/LT.BLUE                                     | Harness In Driver's Kick From Driver Door    |
| RIGHT REAR WINDOW UP                               | ORANGE/GRAY                                        | Harness In Driver's Kick From Driver Door    |
| RIGHT REAR WINDOW DOWN                             | ORANGE/LT.GREEN                                    | Harness In Driver's Kick From Driver Door    |
| If vehicle has a gray ignition key, the vehicle is | equipped with an Immobilizer. This must be bypa    | assed when installing a remote start system. |